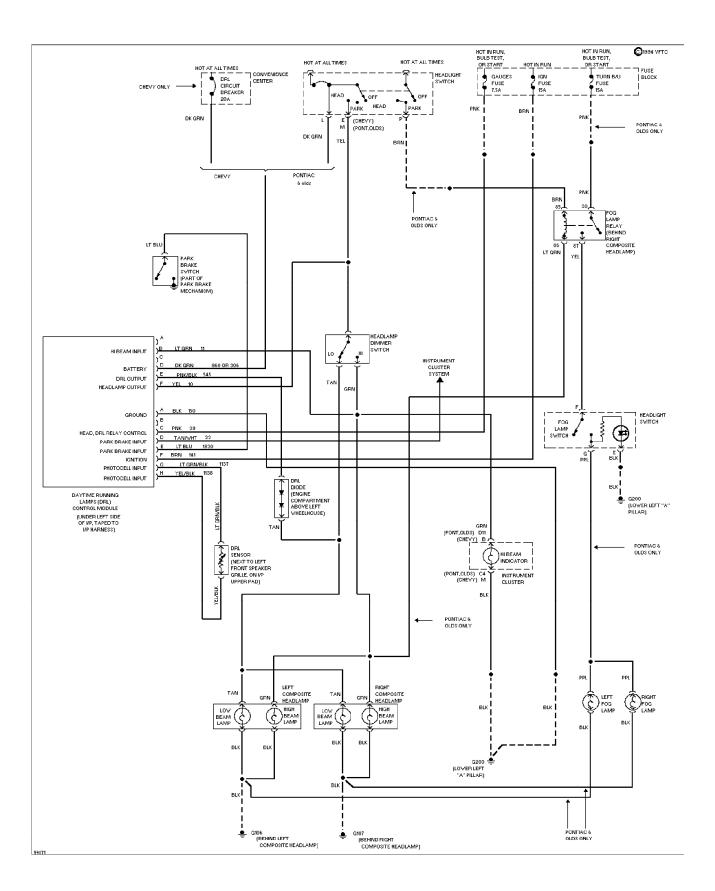

#### SYSTEM WIRING DIAGRAMS Headlamps Circuit (p. 20)

1994 Pontiac Trans Sport

For x

SYSTEM WIRING DIAGRAMS Headlamps Circuit, W/ DRL (p. 21)

1994 Pontiac Trans Sport For x

SYSTEM WIRING DIAGRAMS

Horn Circuit (p. 22) 1994 Pontiac Trans Sport