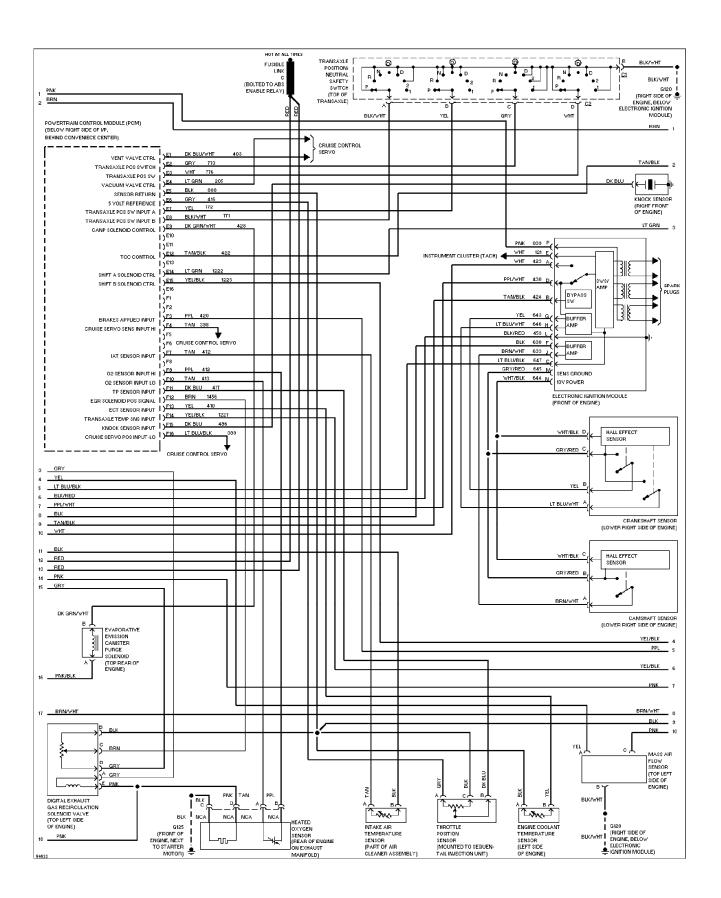

#### SYSTEM WIRING DIAGRAMS 3.1L (VIN D), Engine Performance Circuits (1 of 2) (p. 10) 1994 Pontiac Trans Sport

For x

### SYSTEM WIRING DIAGRAMS 3.1L (VIN D), Engine Performance Circuits (2 of 2) (p. 11) 1994 Pontiac Trans Sport

For x

SYSTEM WIRING DIAGRAMS 3.8L (VIN L), Engine Performance Circuits (1 of 3) (p. 12) 1994 Pontiac Trans Sport