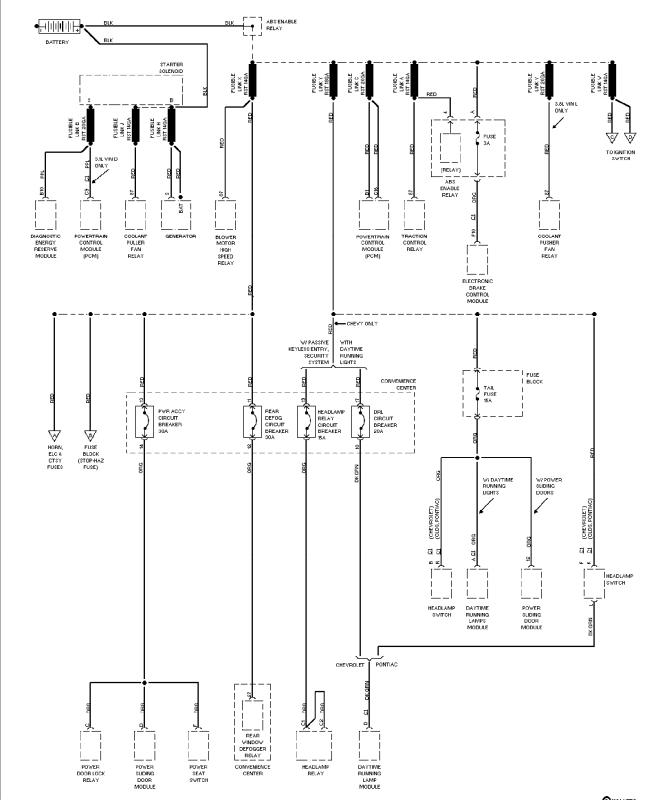

SYSTEM WIRING DIAGRAMS All-Wheel ABS Circuit

1994 Pontiac Trans Sport

For x

SYSTEM WIRING DIAGRAMS 3.1L (VIN D), Data Link Connector Circuit (p. 2) 1994 Pontiac Trans Sport

For x

SYSTEM WIRING DIAGRAMS Steering Wheel Controls Circuit (p. 3) 1994 Pontiac Trans Sport