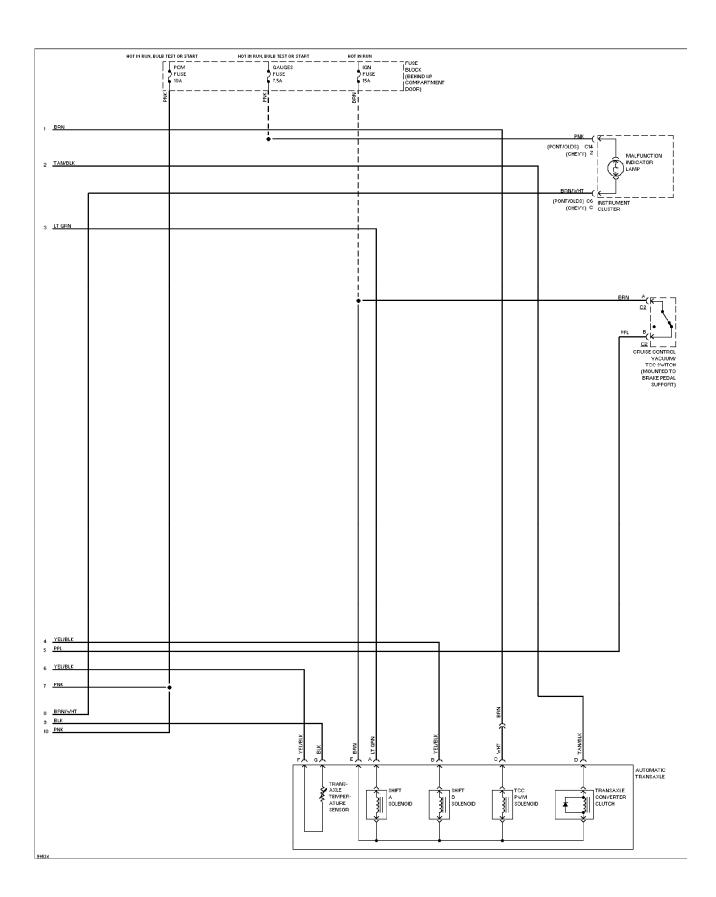

SYSTEM WIRING DIAGRAMS Supplemental Restraint Circuit (p. 42) 1994 Pontiac Trans Sport

For x

SYSTEM WIRING DIAGRAMS Transmission Circuit, 4T60-E (p. 43)

1994 Pontiac Trans Sport