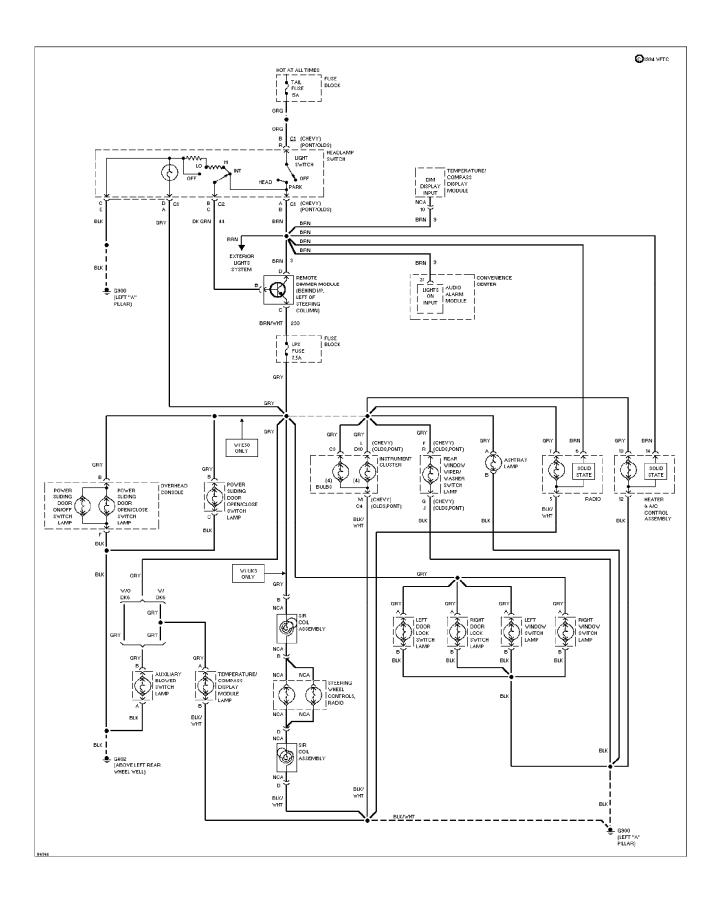

#### SYSTEM WIRING DIAGRAMS Exterior Lamps Circuit (p. 16)

1994 Pontiac Trans Sport

For x