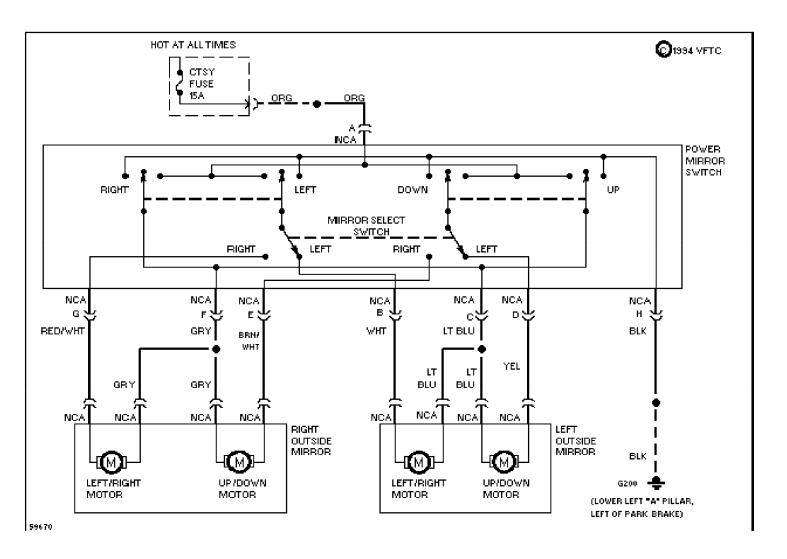

# SYSTEM WIRING DIAGRAMS Power Mirror Circuit (p. 34)

1994 Pontiac Trans Sport For x Copyright © 1998 Mitchell Repair Information Company, LLC Tuesday, November 16, 2004 10:30AM