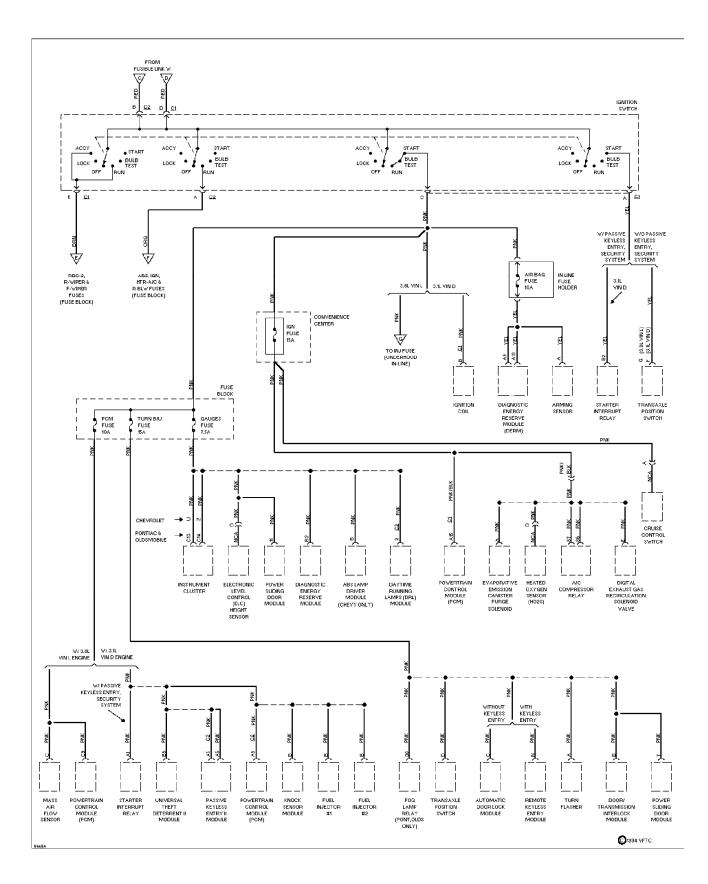

For x

SYSTEM WIRING DIAGRAMS 3.8L (VIN L), Data Link Connector Circuit (p. 4) 1994 Pontiac Trans Sport

For x

Copyright © 1998 Mitchell Repair Information Company, LLC Tuesday, November 16, 2004 10:30AM

59782