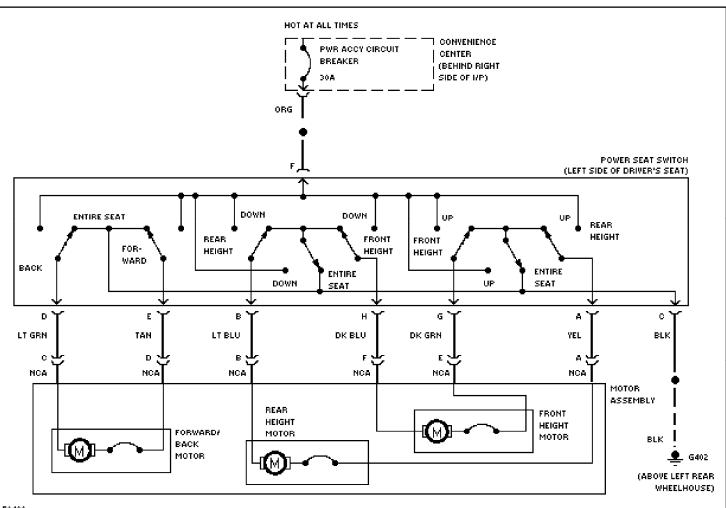

# SYSTEM WIRING DIAGRAMS Power Seat Circuits (p. 35)

1994 Pontiac Trans Sport

For x

Copyright © 1998 Mitchell Repair Information Company, LLC Tuesday, November 16, 2004 10:30AM

59488