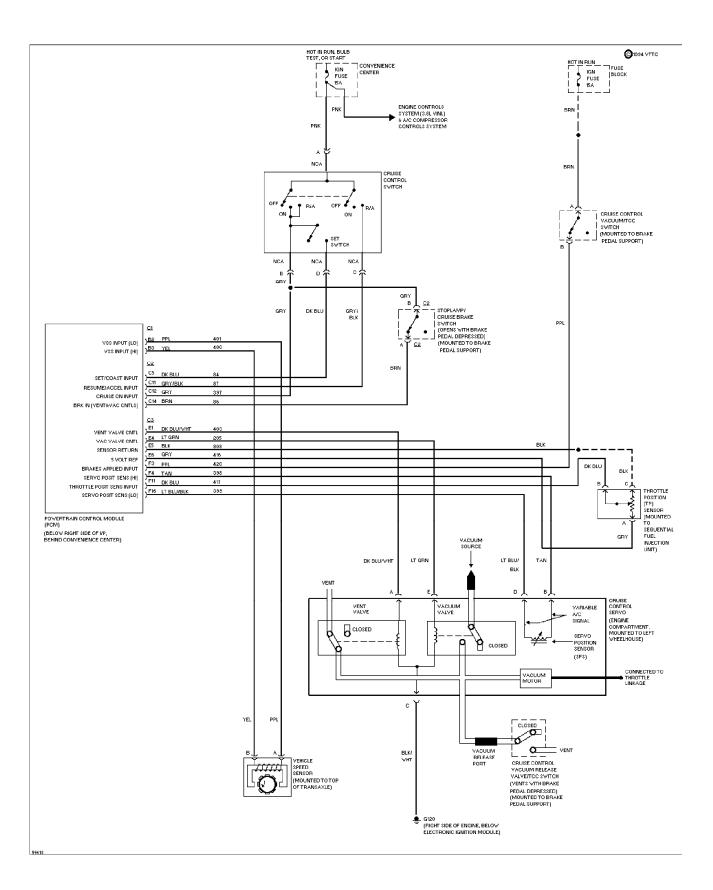

SYSTEM WIRING DIAGRAMS Steering Wheel Controls Circuit (p. 5) 1994 Pontiac Trans Sport

For x

SYSTEM WIRING DIAGRAMS 3.1L (VIN D), Cruise Control Circuit (p. 6) 1994 Pontiac Trans Sport

For x

SYSTEM WIRING DIAGRAMS 3.8L (VIN L), Cruise Control Circuit (p. 7) 1994 Pontiac Trans Sport