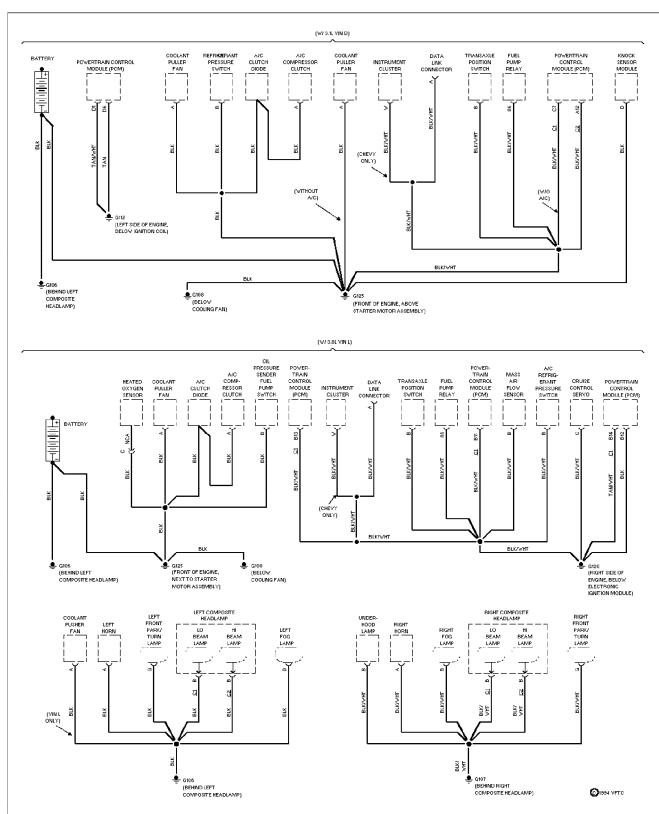

#### SYSTEM WIRING DIAGRAMS 3.1L (VIN D), Engine Performance Circuits (1 of 2) (p. 10) 1994 Pontiac Trans Sport

For x

### SYSTEM WIRING DIAGRAMS 3.1L (VIN D), Engine Performance Circuits (2 of 2) (p. 11) 1994 Pontiac Trans Sport

For x

SYSTEM WIRING DIAGRAMS 3.8L (VIN L), Engine Performance Circuits (1 of 3) (p. 12) 1994 Pontiac Trans Sport

For x

SYSTEM WIRING DIAGRAMS 3.8L (VIN L), Engine Performance Circuits (2 of 3) (p. 13) 1994 Pontiac Trans Sport

For x

# SYSTEM WIRING DIAGRAMS 3.8L (VIN L), Engine Performance Circuits (3 of 3) (p. 14) 1994 Pontiac Trans Sport

For x