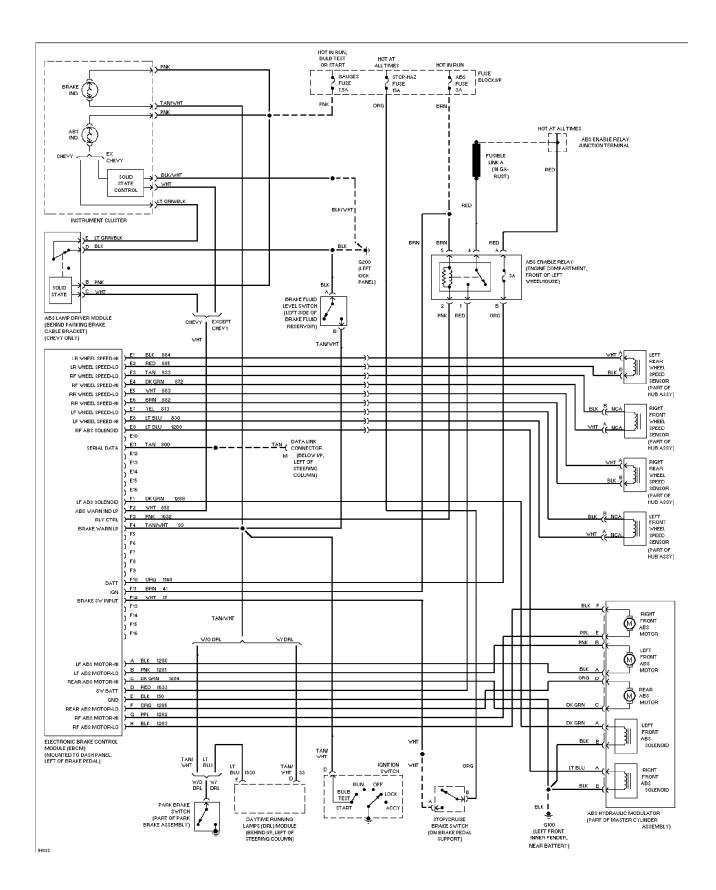

SYSTEM WIRING DIAGRAMS All-Wheel ABS Circuit

1994 Pontiac Trans Sport

For x

SYSTEM WIRING DIAGRAMS 3.1L (VIN D), Data Link Connector Circuit (p. 2) 1994 Pontiac Trans Sport

For x

SYSTEM WIRING DIAGRAMS Steering Wheel Controls Circuit (p. 3) 1994 Pontiac Trans Sport