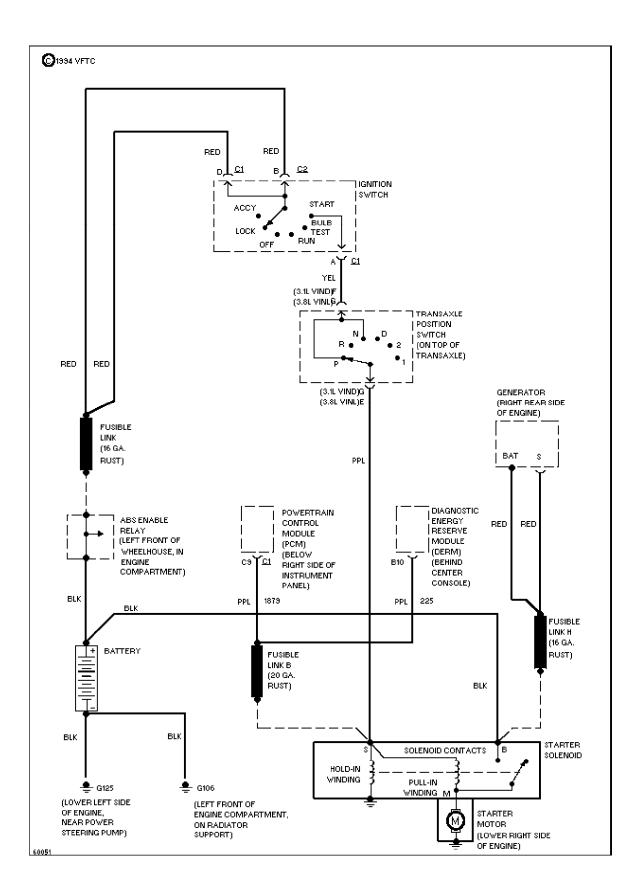

For x

SYSTEM WIRING DIAGRAMS 3.1L (VIN D), Charging Circuit (p. 38) 1994 Pontiac Trans Sport

For x

SYSTEM WIRING DIAGRAMS 3.1L (VIN D), Starting Circuit (p. 39)

1994 Pontiac Trans Sport For x Copyright © 1998 Mitchell Repair Information Company, LLC Tuesday, November 16, 2004 10:30AM

SYSTEM WIRING DIAGRAMS 3.8L (VIN L), Charging Circuit (p. 40) 1994 Pontiac Trans Sport

For x

SYSTEM WIRING DIAGRAMS 3.8L (VIN L), Starting Circuit (p. 41)

1994 Pontiac Trans Sport For x Copyright © 1998 Mitchell Repair Information Company, LLC Tuesday, November 16, 2004 10:30AM