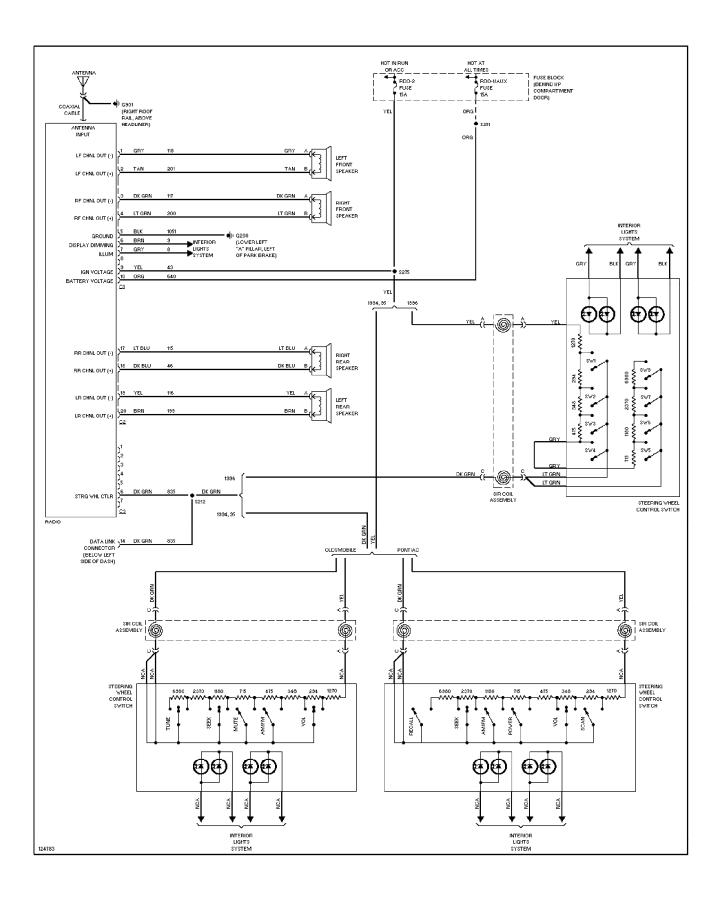

# SYSTEM WIRING DIAGRAMS Power Window Circuit (p. 36)

1994 Pontiac Trans Sport For x Copyright © 1998 Mitchell Repair Information Company, LLC Tuesday, November 16, 2004 10:30AM

SYSTEM WIRING DIAGRAMS

Radio Circuits (p. 37) 1994 Pontiac Trans Sport

For x

SYSTEM WIRING DIAGRAMS 3.1L (VIN D), Charging Circuit (p. 38) 1994 Pontiac Trans Sport

For x

SYSTEM WIRING DIAGRAMS 3.1L (VIN D), Starting Circuit (p. 39)

1994 Pontiac Trans Sport For x Copyright © 1998 Mitchell Repair Information Company, LLC Tuesday, November 16, 2004 10:30AM