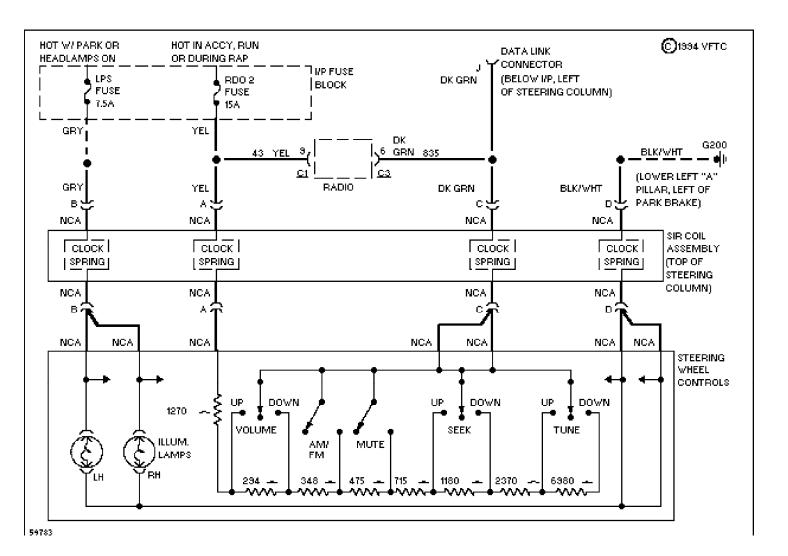

SYSTEM WIRING DIAGRAMS Steering Wheel Controls Circuit (p. 5) 1994 Pontiac Trans Sport

For x

SYSTEM WIRING DIAGRAMS 3.1L (VIN D), Cruise Control Circuit (p. 6) 1994 Pontiac Trans Sport

For x

SYSTEM WIRING DIAGRAMS 3.8L (VIN L), Cruise Control Circuit (p. 7) 1994 Pontiac Trans Sport