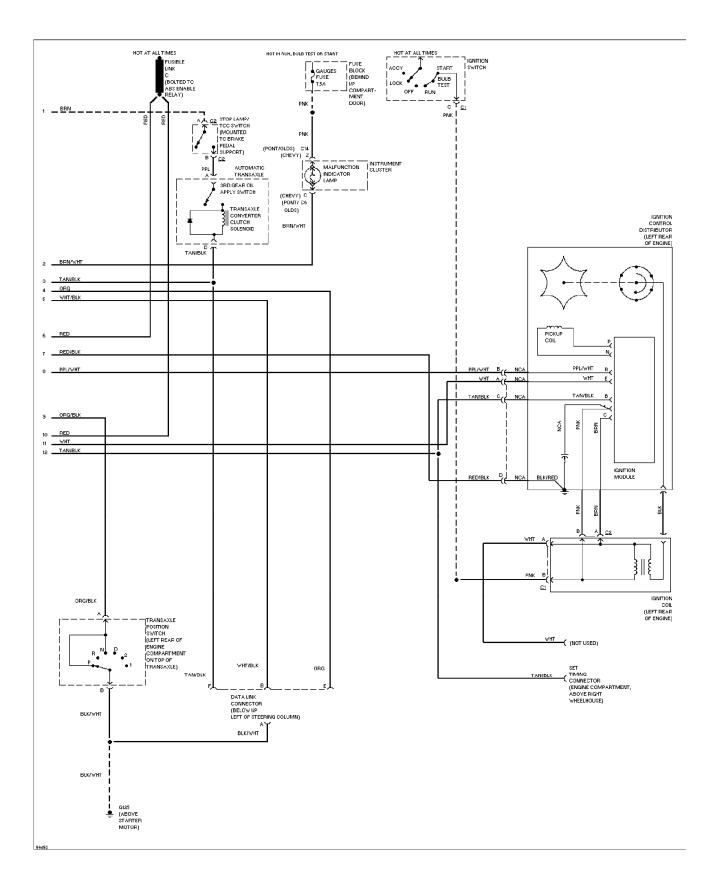

For x

SYSTEM WIRING DIAGRAMS 3.1L (VIN D), Charging Circuit (p. 38) 1994 Pontiac Trans Sport

For x

SYSTEM WIRING DIAGRAMS 3.1L (VIN D), Starting Circuit (p. 39)

1994 Pontiac Trans Sport For x Copyright © 1998 Mitchell Repair Information Company, LLC Tuesday, November 16, 2004 10:30AM

SYSTEM WIRING DIAGRAMS 3.8L (VIN L), Charging Circuit (p. 40) 1994 Pontiac Trans Sport

For x

SYSTEM WIRING DIAGRAMS 3.8L (VIN L), Starting Circuit (p. 41)

1994 Pontiac Trans Sport For x Copyright © 1998 Mitchell Repair Information Company, LLC Tuesday, November 16, 2004 10:30AM