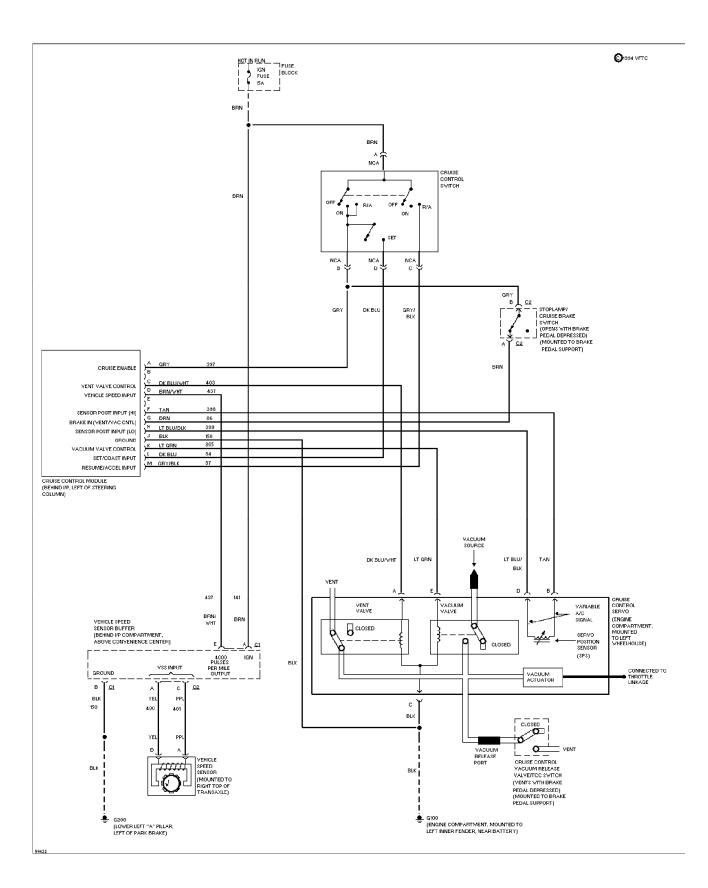

SYSTEM WIRING DIAGRAMS Steering Wheel Controls Circuit (p. 5) 1994 Pontiac Trans Sport

For x

SYSTEM WIRING DIAGRAMS 3.1L (VIN D), Cruise Control Circuit (p. 6) 1994 Pontiac Trans Sport

For x

SYSTEM WIRING DIAGRAMS 3.8L (VIN L), Cruise Control Circuit (p. 7) 1994 Pontiac Trans Sport