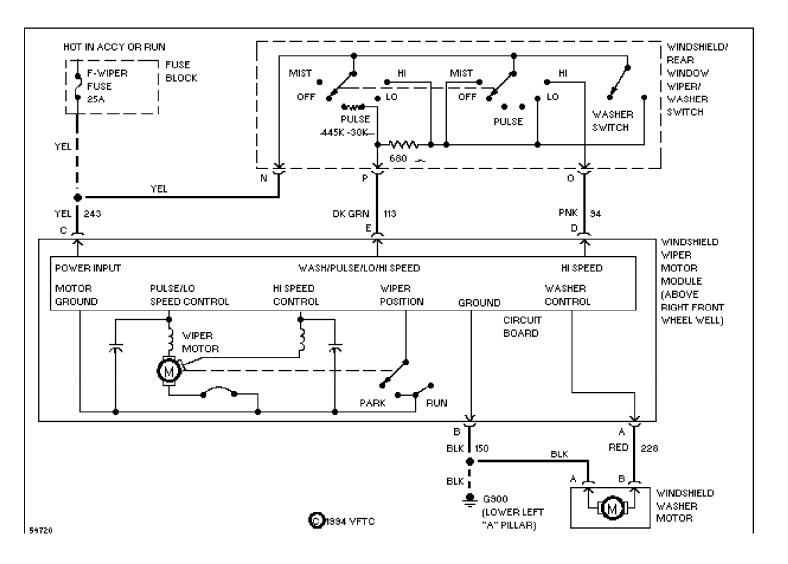

#### SYSTEM WIRING DIAGRAMS Power Sliding Door (p. 44)

1994 Pontiac Trans Sport

For x

SYSTEM WIRING DIAGRAMS Warning System Circuits (p. 45)

1994 Pontiac Trans Sport

For x

SYSTEM WIRING DIAGRAMS Front Wiper/Washer Circuit (p. 46) 1994 Pontiac Trans Sport

For x

SYSTEM WIRING DIAGRAMS Rear Wiper/Washer Circuit (p. 47) 1994 Pontiac Trans Sport

For x