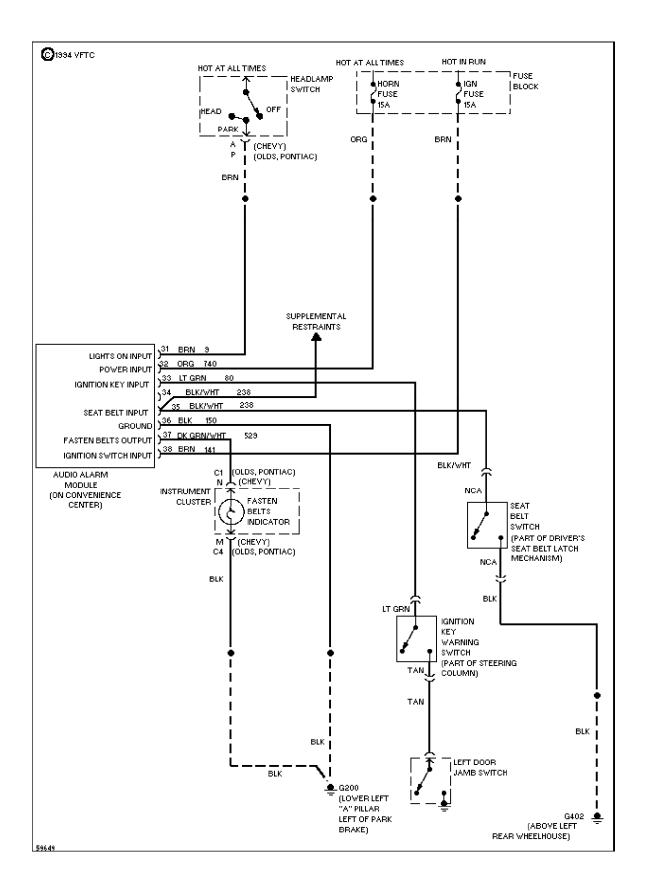

#### SYSTEM WIRING DIAGRAMS Power Sliding Door (p. 44)

1994 Pontiac Trans Sport

For x

SYSTEM WIRING DIAGRAMS Warning System Circuits (p. 45)

1994 Pontiac Trans Sport

For x

SYSTEM WIRING DIAGRAMS Front Wiper/Washer Circuit (p. 46) 1994 Pontiac Trans Sport