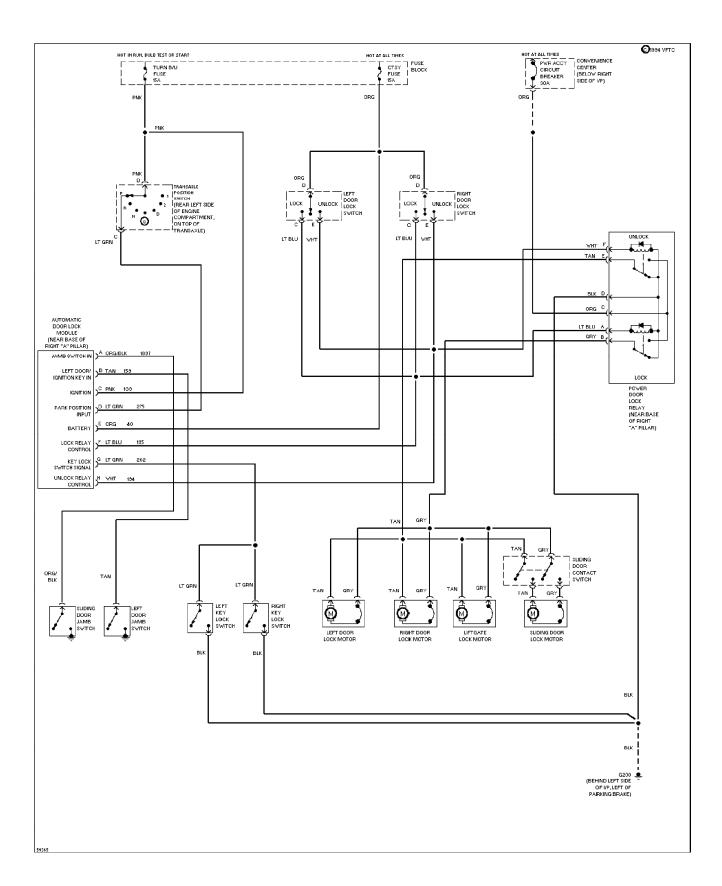

#### SYSTEM WIRING DIAGRAMS Door Lock Circuit (p. 31)

1994 Pontiac Trans Sport

For x

SYSTEM WIRING DIAGRAMS Door Lock Circuit, Automatic Door Locks (p. 32) 1994 Pontiac Trans Sport

For x

#### SYSTEM WIRING DIAGRAMS Keyless Entry Circuit (p. 33)

1994 Pontiac Trans Sport

For x