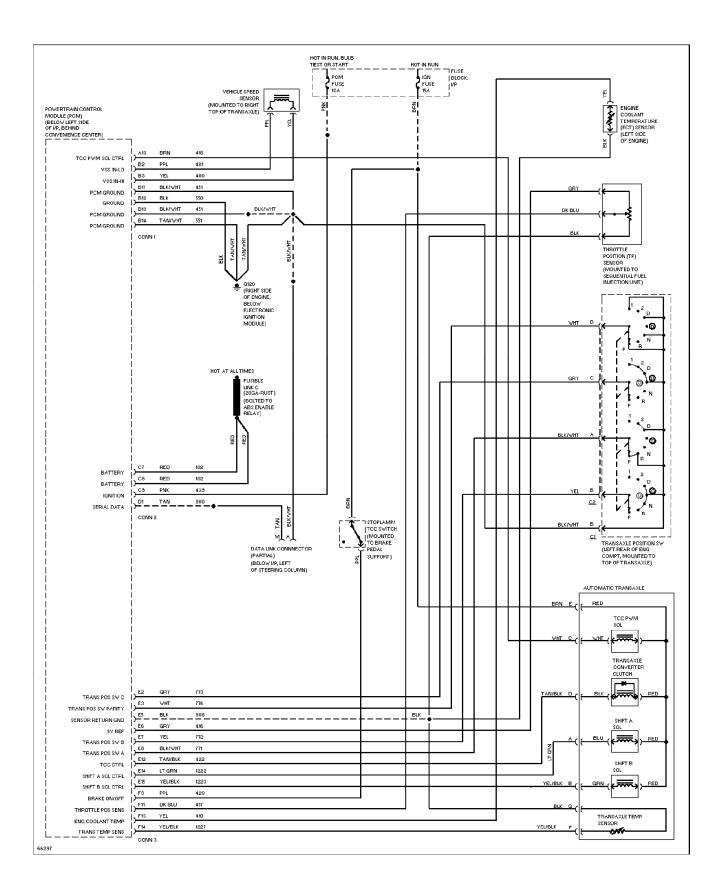

SYSTEM WIRING DIAGRAMS Supplemental Restraint Circuit (p. 42) 1994 Pontiac Trans Sport

For x

SYSTEM WIRING DIAGRAMS Transmission Circuit, 4T60-E (p. 43)

1994 Pontiac Trans Sport