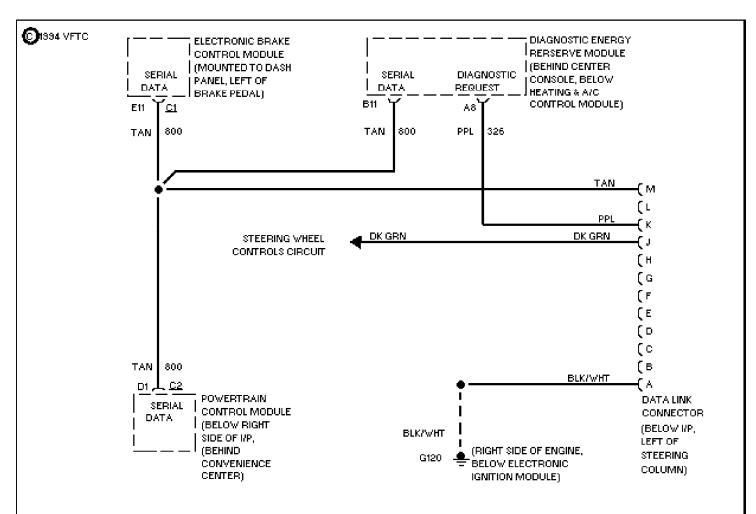

For x

SYSTEM WIRING DIAGRAMS 3.8L (VIN L), Data Link Connector Circuit (p. 4) 1994 Pontiac Trans Sport

For x

Copyright © 1998 Mitchell Repair Information Company, LLC Tuesday, November 16, 2004 10:30AM

59782