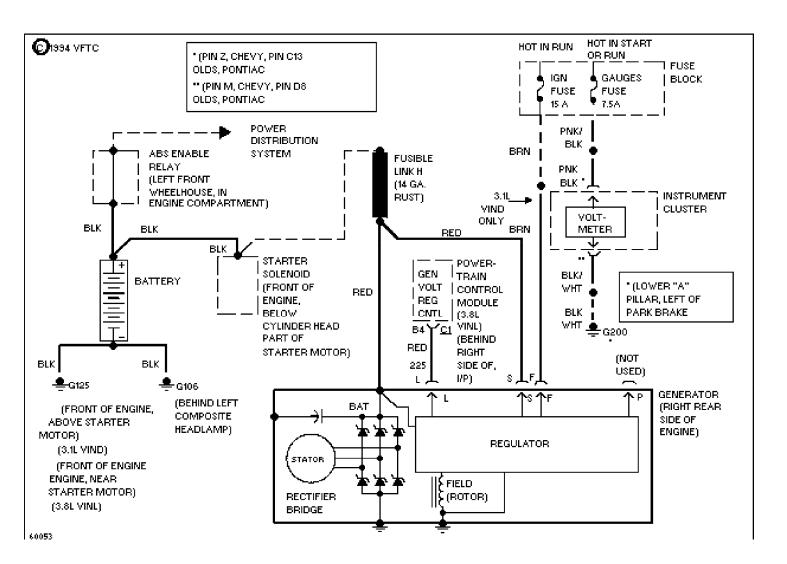

For x

SYSTEM WIRING DIAGRAMS 3.1L (VIN D), Charging Circuit (p. 38) 1994 Pontiac Trans Sport

For x

SYSTEM WIRING DIAGRAMS 3.1L (VIN D), Starting Circuit (p. 39)

1994 Pontiac Trans Sport For x Copyright © 1998 Mitchell Repair Information Company, LLC Tuesday, November 16, 2004 10:30AM

SYSTEM WIRING DIAGRAMS 3.8L (VIN L), Charging Circuit (p. 40) 1994 Pontiac Trans Sport

For x

SYSTEM WIRING DIAGRAMS 3.8L (VIN L), Starting Circuit (p. 41)

1994 Pontiac Trans Sport For x Copyright © 1998 Mitchell Repair Information Company, LLC Tuesday, November 16, 2004 10:30AM