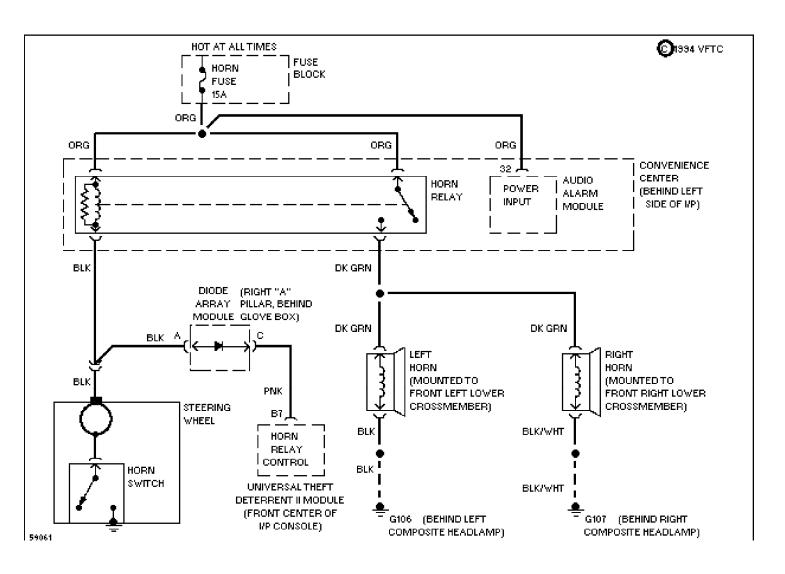

#### SYSTEM WIRING DIAGRAMS Headlamps Circuit (p. 20)

1994 Pontiac Trans Sport

For x

SYSTEM WIRING DIAGRAMS Headlamps Circuit, W/ DRL (p. 21)

1994 Pontiac Trans Sport For x

SYSTEM WIRING DIAGRAMS

Horn Circuit (p. 22) 1994 Pontiac Trans Sport

For x

SYSTEM WIRING DIAGRAMS Instrument Cluster Circuit (p. 23) 1994 Pontiac Trans Sport

For x