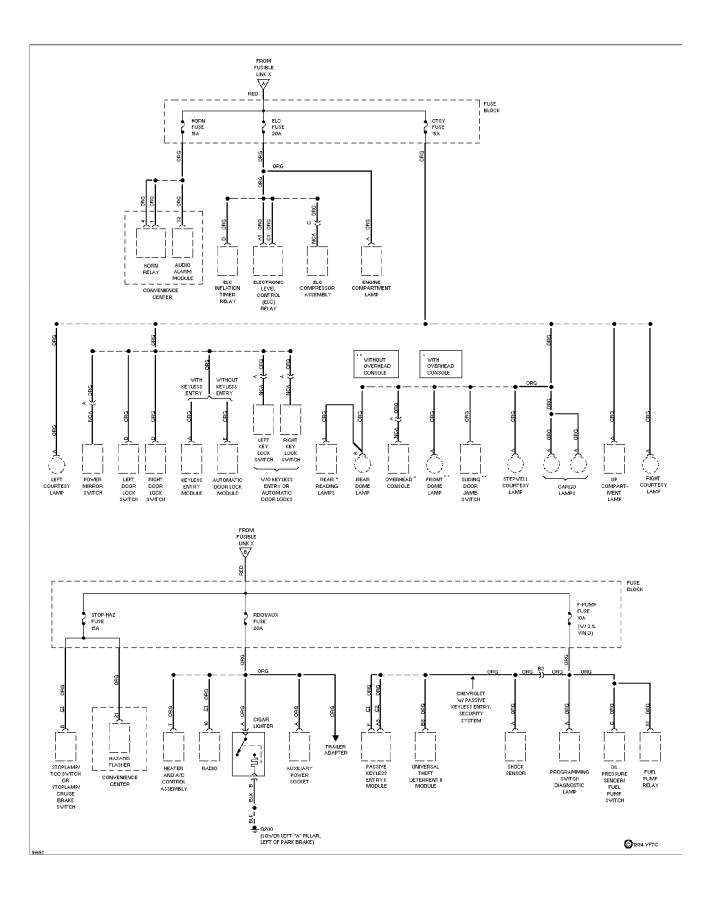

### SYSTEM WIRING DIAGRAMS Courtesy Lamp Circuit (p. 24) 1994 Pontiac Trans Sport

For x