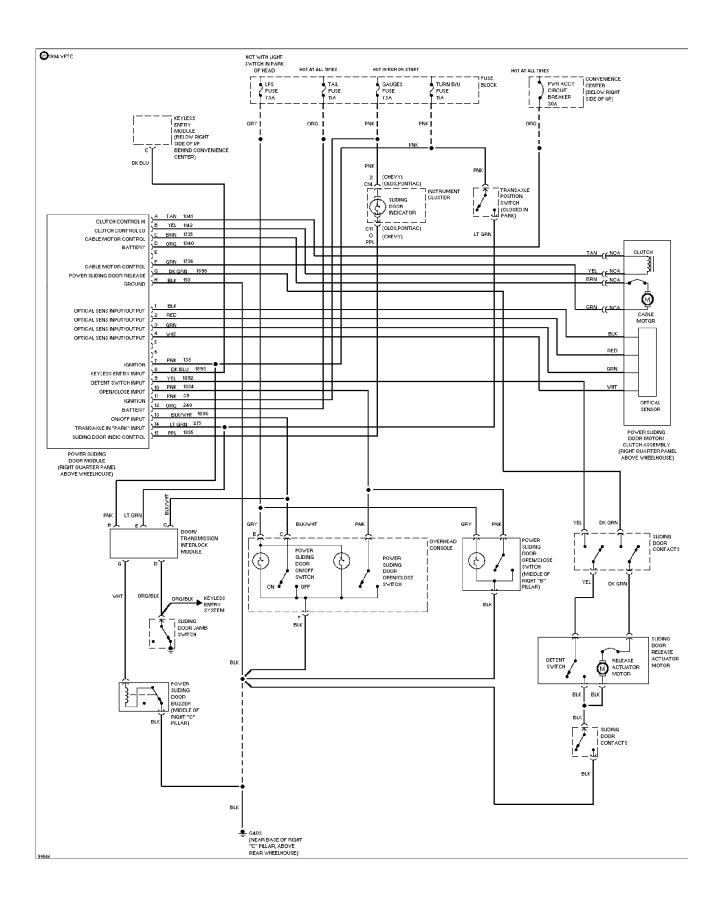

#### SYSTEM WIRING DIAGRAMS Power Sliding Door (p. 44)

1994 Pontiac Trans Sport

For x

SYSTEM WIRING DIAGRAMS Warning System Circuits (p. 45)

1994 Pontiac Trans Sport

For x

SYSTEM WIRING DIAGRAMS Front Wiper/Washer Circuit (p. 46) 1994 Pontiac Trans Sport