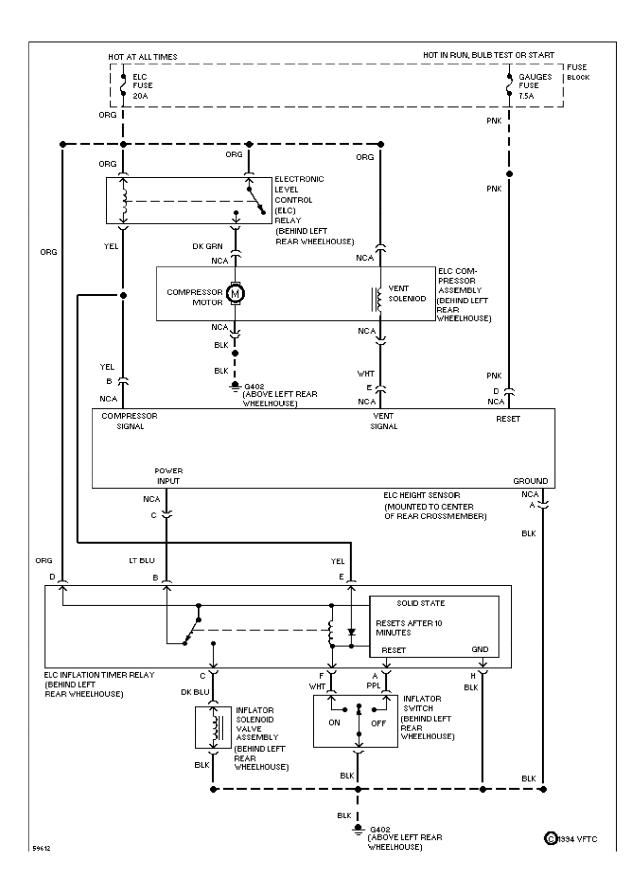

# SYSTEM WIRING DIAGRAMS

Defogger Circuit (p. 8) 1994 Pontiac Trans Sport

For x

SYSTEM WIRING DIAGRAMS Electronic Suspension Circuit (p. 9) 1994 Pontiac Trans Sport

For x