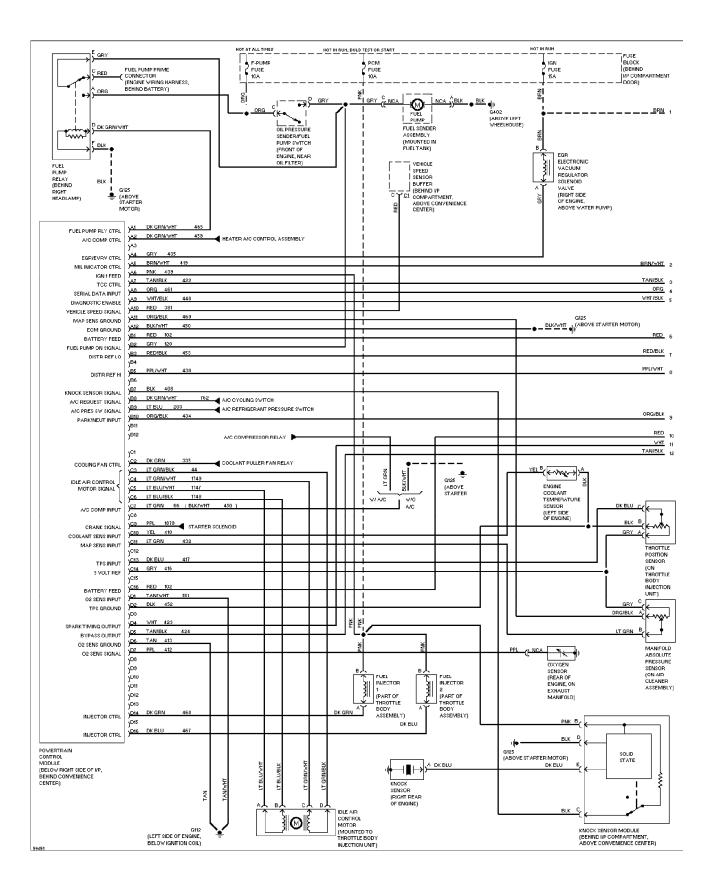

### SYSTEM WIRING DIAGRAMS 3.1L (VIN D), Engine Performance Circuits (2 of 2) (p. 11) 1994 Pontiac Trans Sport

For x

SYSTEM WIRING DIAGRAMS 3.8L (VIN L), Engine Performance Circuits (1 of 3) (p. 12) 1994 Pontiac Trans Sport

For x

SYSTEM WIRING DIAGRAMS 3.8L (VIN L), Engine Performance Circuits (2 of 3) (p. 13) 1994 Pontiac Trans Sport

For x