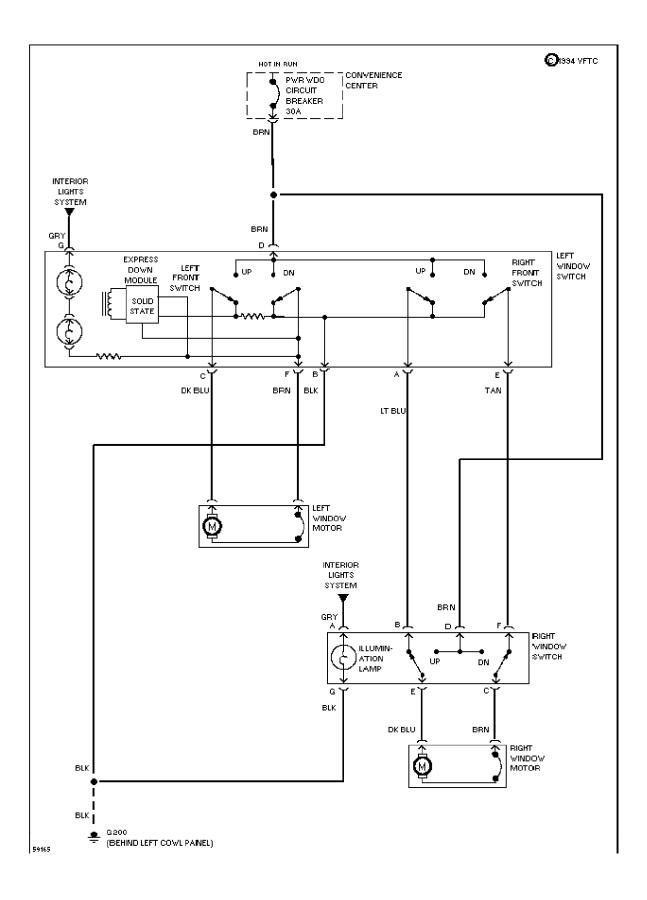

# SYSTEM WIRING DIAGRAMS Power Window Circuit (p. 36)

1994 Pontiac Trans Sport For x Copyright © 1998 Mitchell Repair Information Company, LLC Tuesday, November 16, 2004 10:30AM

SYSTEM WIRING DIAGRAMS

Radio Circuits (p. 37) 1994 Pontiac Trans Sport