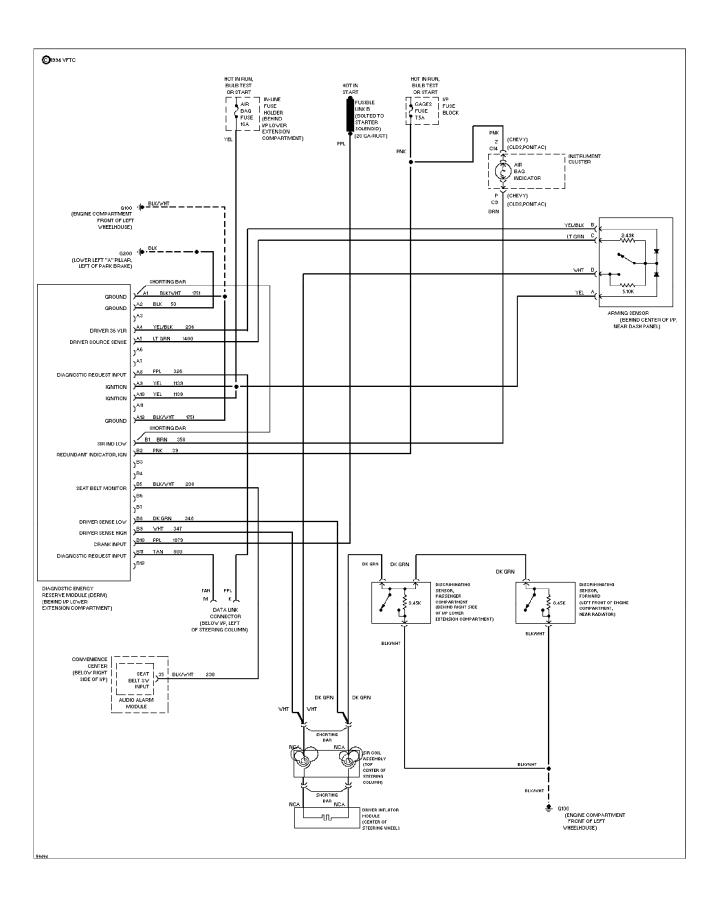

SYSTEM WIRING DIAGRAMS Supplemental Restraint Circuit (p. 42) 1994 Pontiac Trans Sport

For x

SYSTEM WIRING DIAGRAMS Transmission Circuit, 4T60-E (p. 43)

1994 Pontiac Trans Sport