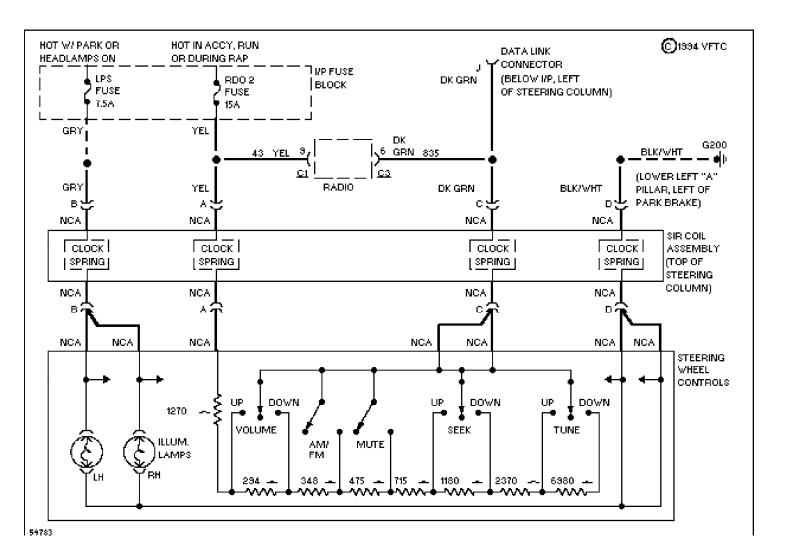

SYSTEM WIRING DIAGRAMS Steering Wheel Controls Circuit (p. 5) 1994 Pontiac Trans Sport

For x

SYSTEM WIRING DIAGRAMS 3.1L (VIN D), Cruise Control Circuit (p. 6) 1994 Pontiac Trans Sport

For x

SYSTEM WIRING DIAGRAMS 3.8L (VIN L), Cruise Control Circuit (p. 7) 1994 Pontiac Trans Sport