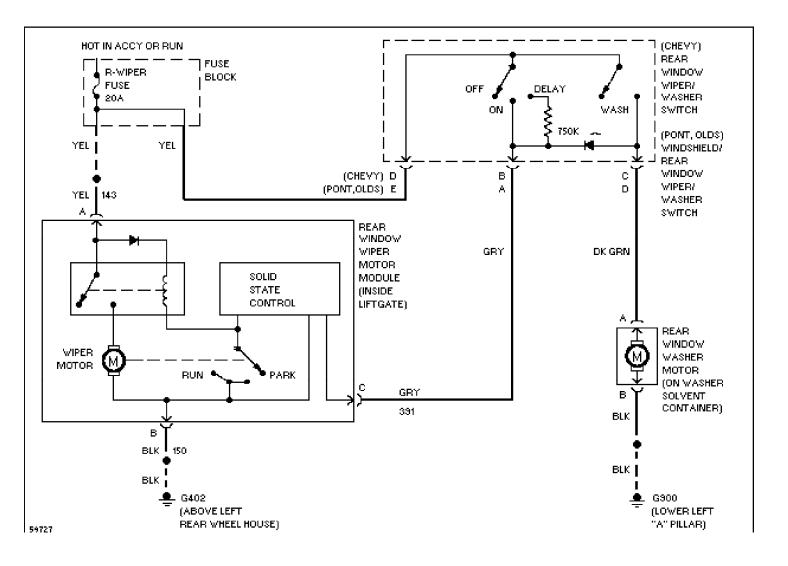

For x

SYSTEM WIRING DIAGRAMS Rear Wiper/Washer Circuit (p. 47) 1994 Pontiac Trans Sport

For x