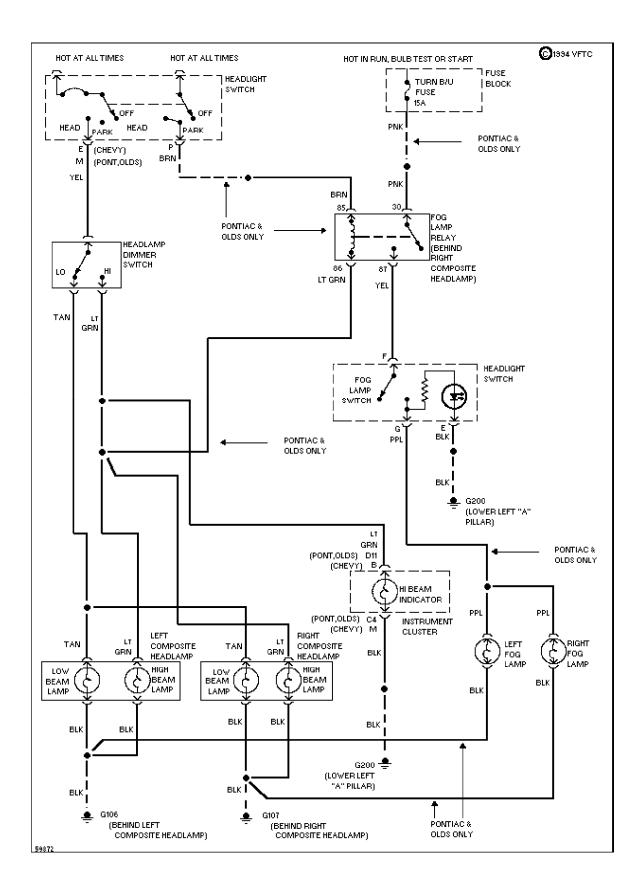

#### SYSTEM WIRING DIAGRAMS Headlamps Circuit (p. 20)

1994 Pontiac Trans Sport

For x

SYSTEM WIRING DIAGRAMS Headlamps Circuit, W/ DRL (p. 21)

1994 Pontiac Trans Sport For x

SYSTEM WIRING DIAGRAMS

Horn Circuit (p. 22) 1994 Pontiac Trans Sport