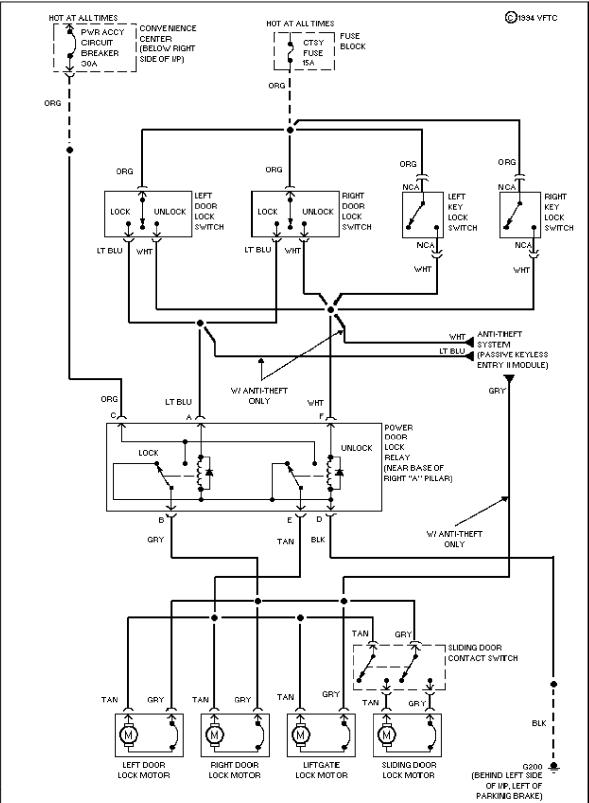

#### SYSTEM WIRING DIAGRAMS Door Lock Circuit (p. 31)

1994 Pontiac Trans Sport

For x

SYSTEM WIRING DIAGRAMS Door Lock Circuit, Automatic Door Locks (p. 32) 1994 Pontiac Trans Sport

For x