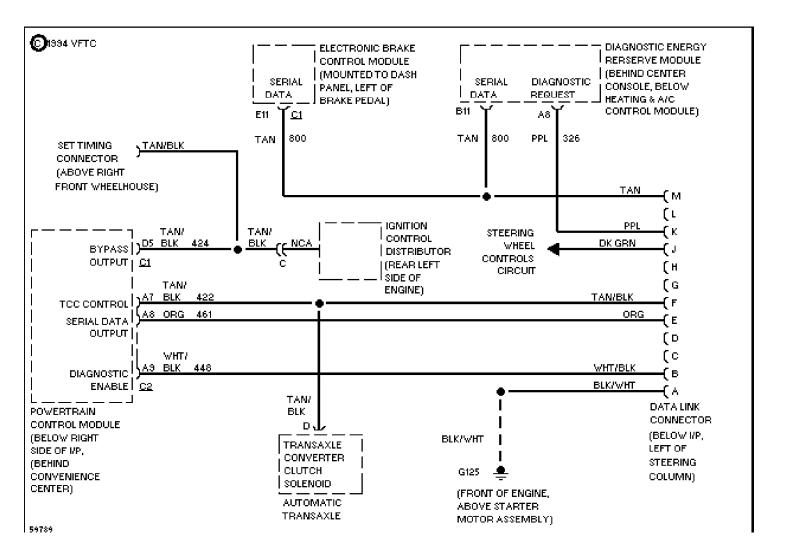

SYSTEM WIRING DIAGRAMS All-Wheel ABS Circuit

1994 Pontiac Trans Sport

For x

SYSTEM WIRING DIAGRAMS 3.1L (VIN D), Data Link Connector Circuit (p. 2) 1994 Pontiac Trans Sport

For x

SYSTEM WIRING DIAGRAMS Steering Wheel Controls Circuit (p. 3) 1994 Pontiac Trans Sport

For x

SYSTEM WIRING DIAGRAMS 3.8L (VIN L), Data Link Connector Circuit (p. 4) 1994 Pontiac Trans Sport

For x

Copyright © 1998 Mitchell Repair Information Company, LLC Tuesday, November 16, 2004 10:30AM

59782