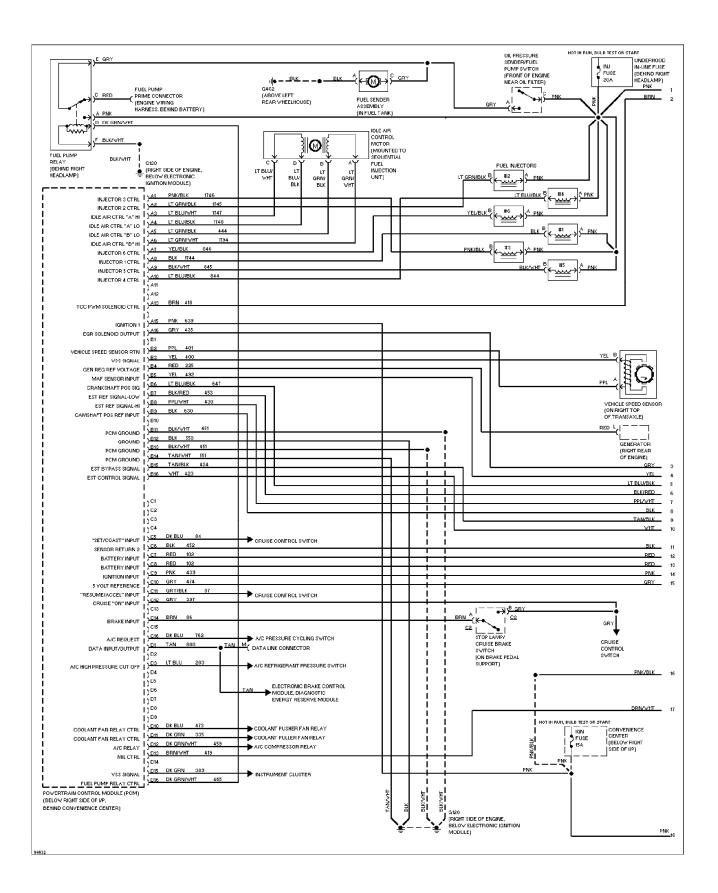

For x

SYSTEM WIRING DIAGRAMS 3.8L (VIN L), Engine Performance Circuits (2 of 3) (p. 13) 1994 Pontiac Trans Sport

For x

# SYSTEM WIRING DIAGRAMS 3.8L (VIN L), Engine Performance Circuits (3 of 3) (p. 14) 1994 Pontiac Trans Sport

For x