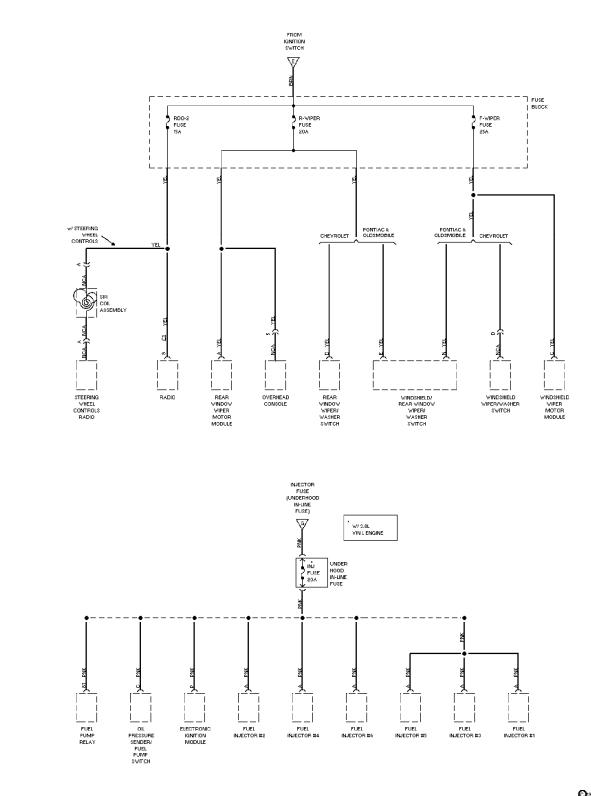

#### SYSTEM WIRING DIAGRAMS Power Sliding Door (p. 44)

1994 Pontiac Trans Sport

For x

SYSTEM WIRING DIAGRAMS Warning System Circuits (p. 45)

1994 Pontiac Trans Sport

For x

SYSTEM WIRING DIAGRAMS Front Wiper/Washer Circuit (p. 46) 1994 Pontiac Trans Sport

For x

SYSTEM WIRING DIAGRAMS Rear Wiper/Washer Circuit (p. 47) 1994 Pontiac Trans Sport

For x