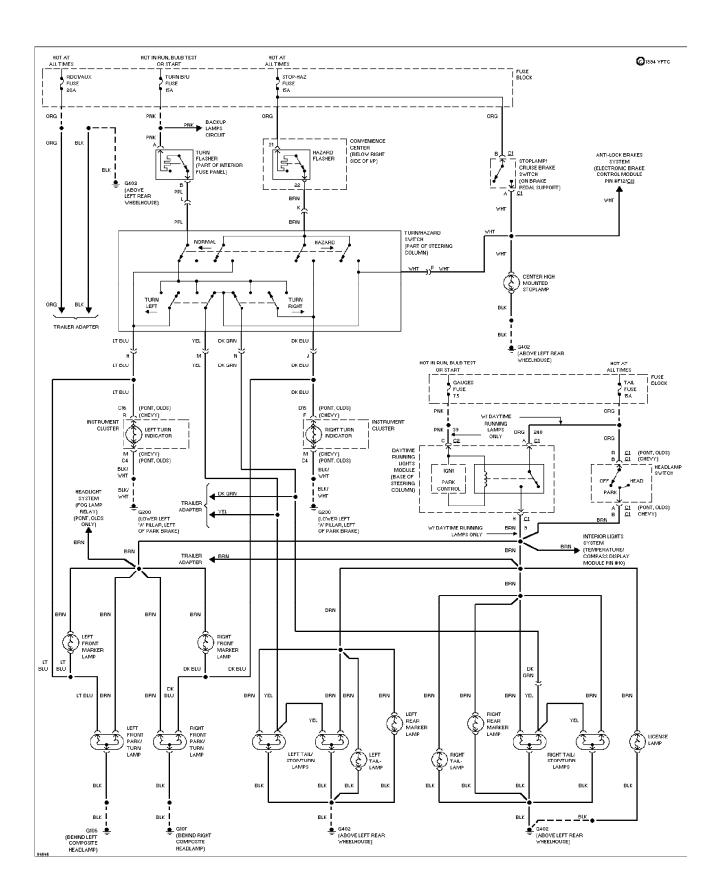

#### SYSTEM WIRING DIAGRAMS Exterior Lamps Circuit (p. 16)

1994 Pontiac Trans Sport

For x