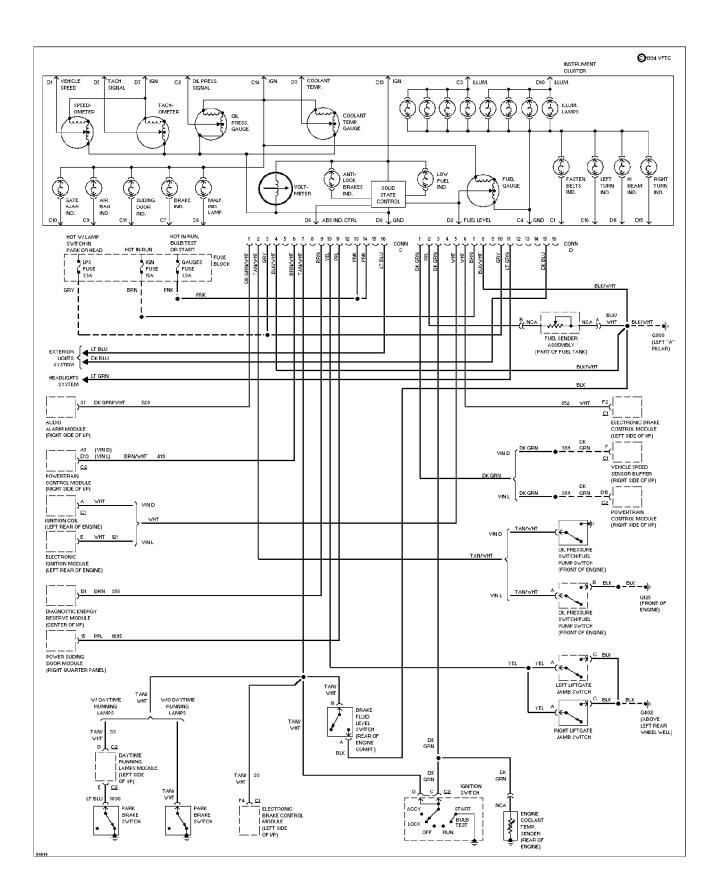

For x

SYSTEM WIRING DIAGRAMS Instrument Cluster Circuit (p. 23) 1994 Pontiac Trans Sport

For x