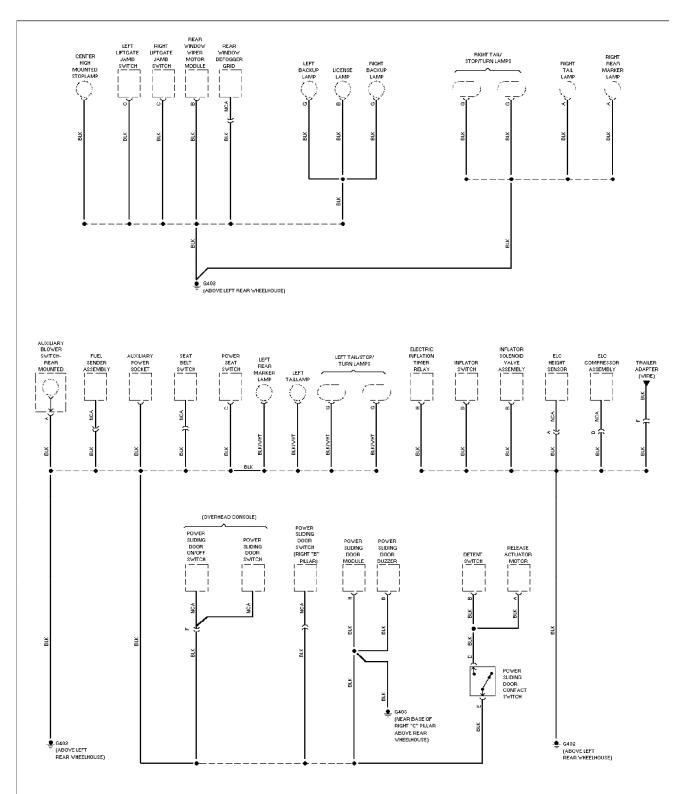

# SYSTEM WIRING DIAGRAMS Backup Lamps Circuit (p. 15)

1994 Pontiac Trans Sport For x Copyright © 1998 Mitchell Repair Information Company, LLC Tuesday, November 16, 2004 10:30AM

#### SYSTEM WIRING DIAGRAMS Power Sliding Door (p. 44)

1994 Pontiac Trans Sport

For x

SYSTEM WIRING DIAGRAMS Warning System Circuits (p. 45)

1994 Pontiac Trans Sport

For x

SYSTEM WIRING DIAGRAMS Front Wiper/Washer Circuit (p. 46) 1994 Pontiac Trans Sport