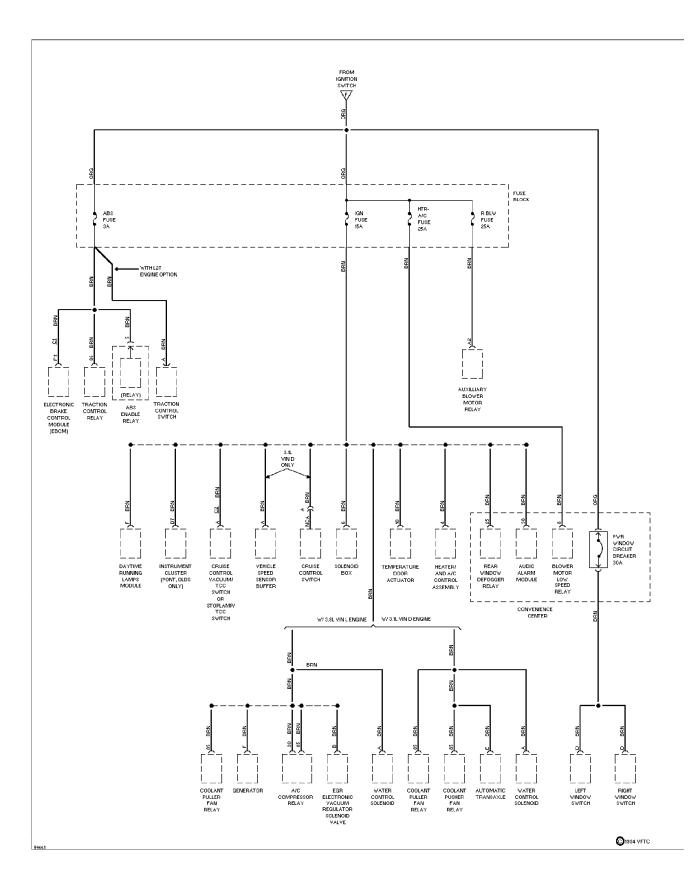

#### SYSTEM WIRING DIAGRAMS Instrument Illumination Circuit (p. 25) 1994 Pontiac Trans Sport

For x

SYSTEM WIRING DIAGRAMS Power Distribution Circuit (1 of 5) (p. 26) 1994 Pontiac Trans Sport

For x Copyright © 1998 Mitchell Repair Information Company, LLC Tuesday, November 16, 2004 10:30AM

©1994 YFTC

SYSTEM WIRING DIAGRAMS Power Distribution Circuit (2 of 5) (p. 27) 1994 Pontiac Trans Sport

SYSTEM WIRING DIAGRAMS Power Distribution Circuit (3 of 5) (p. 28) 1994 Pontiac Trans Sport For x Copyright © 1998 Mitchell Repair Information Company, LLC Tuesday, November 16, 2004 10:30AM