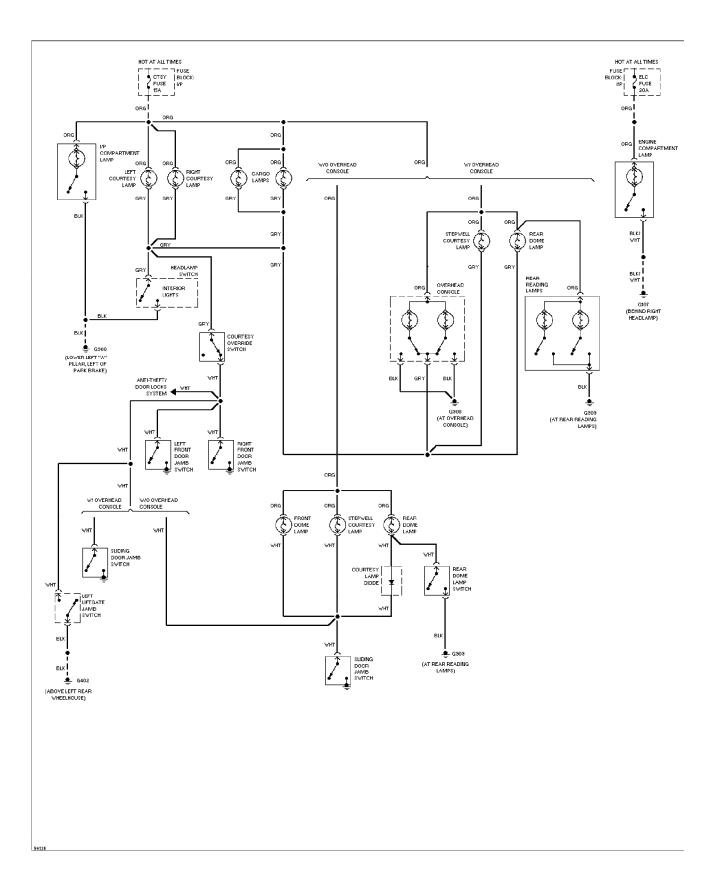

### SYSTEM WIRING DIAGRAMS Courtesy Lamp Circuit (p. 24) 1994 Pontiac Trans Sport

For x