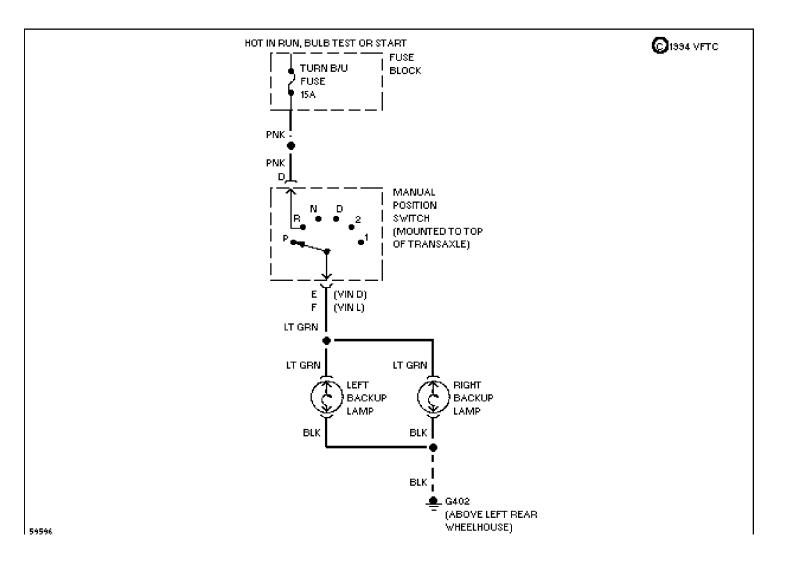

# SYSTEM WIRING DIAGRAMS Backup Lamps Circuit (p. 15)

1994 Pontiac Trans Sport For x Copyright © 1998 Mitchell Repair Information Company, LLC Tuesday, November 16, 2004 10:30AM