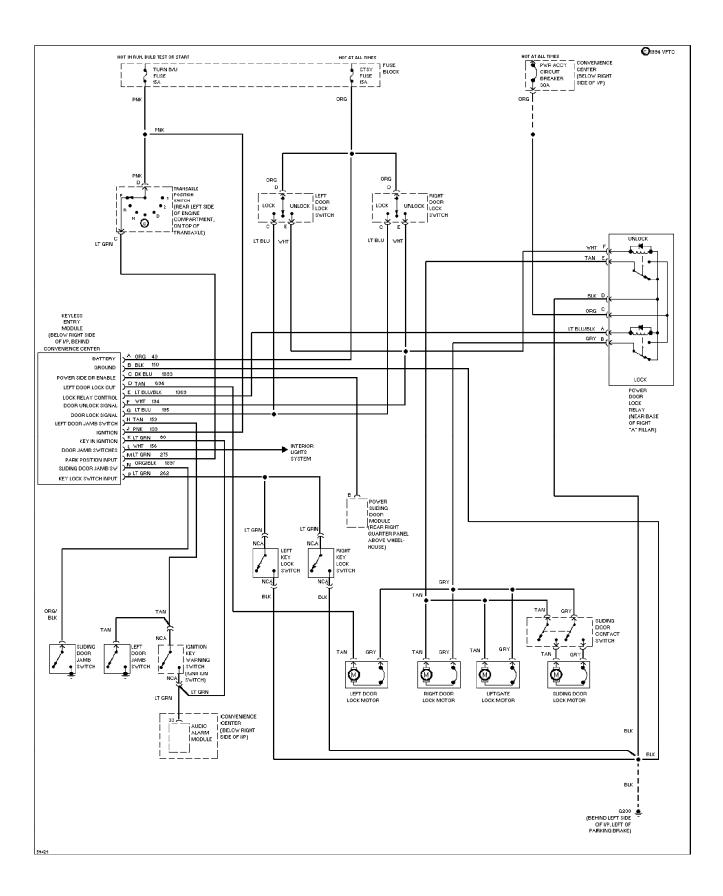

#### SYSTEM WIRING DIAGRAMS Door Lock Circuit (p. 31)

1994 Pontiac Trans Sport

For x

SYSTEM WIRING DIAGRAMS Door Lock Circuit, Automatic Door Locks (p. 32) 1994 Pontiac Trans Sport

For x

#### SYSTEM WIRING DIAGRAMS Keyless Entry Circuit (p. 33)

1994 Pontiac Trans Sport

For x