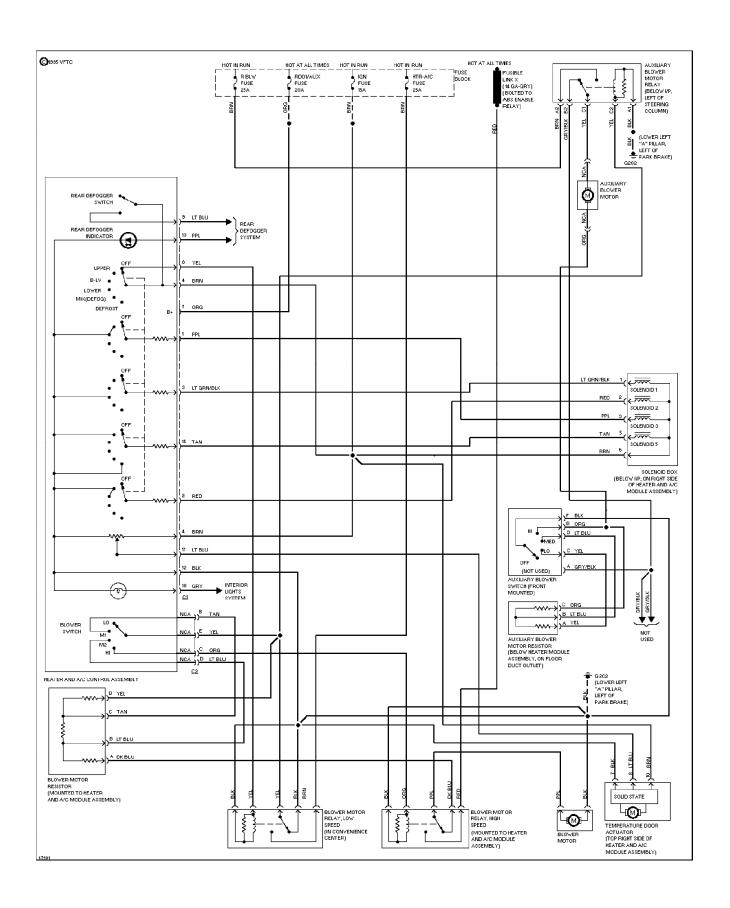

### SYSTEM WIRING DIAGRAMS 3.8L (VIN L), A/C Circuit (1 of 2) (p. 4)

1995 Pontiac Trans Sport

For x