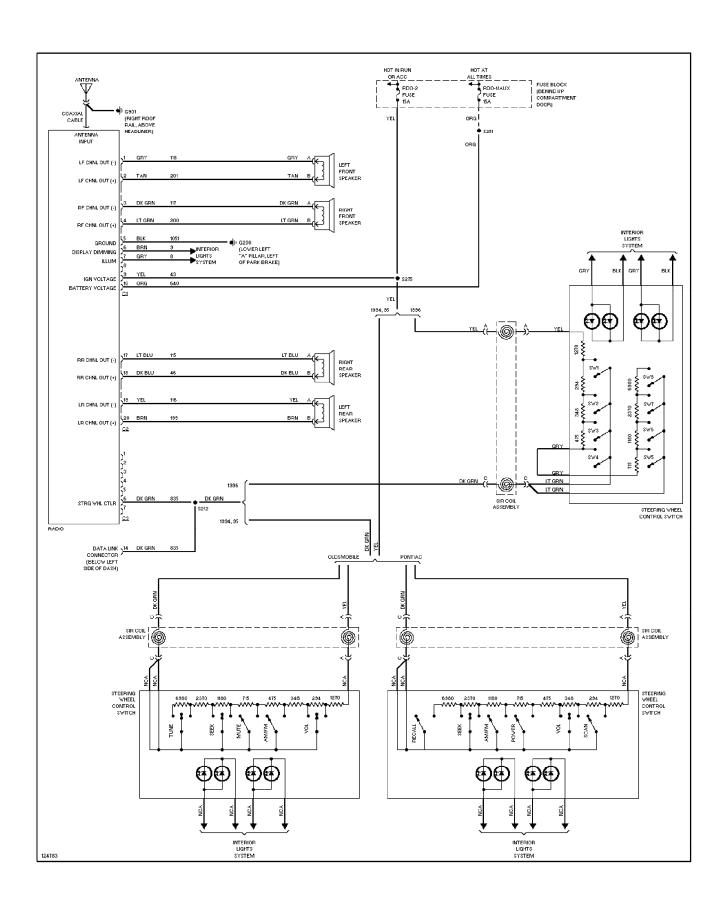

### SYSTEM WIRING DIAGRAMS Radio Circuits (p. 46)

1995 Pontiac Trans Sport

For x