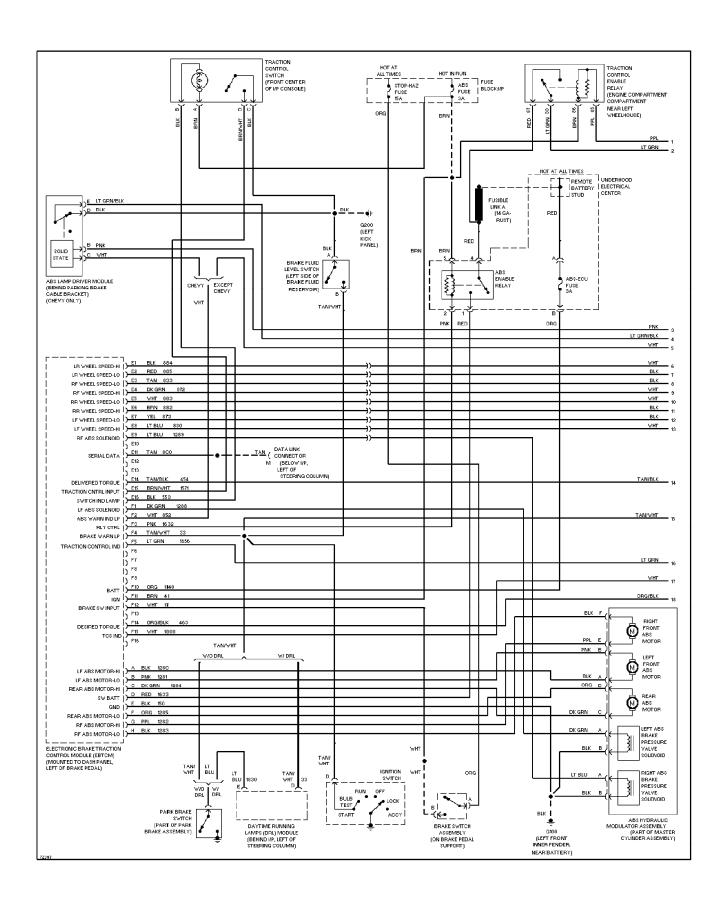

### SYSTEM WIRING DIAGRAMS Anti-lock Brake Circuits, W/ Traction Control (1 of 2) (p. 7)

1995 Pontiac Trans Sport

For x