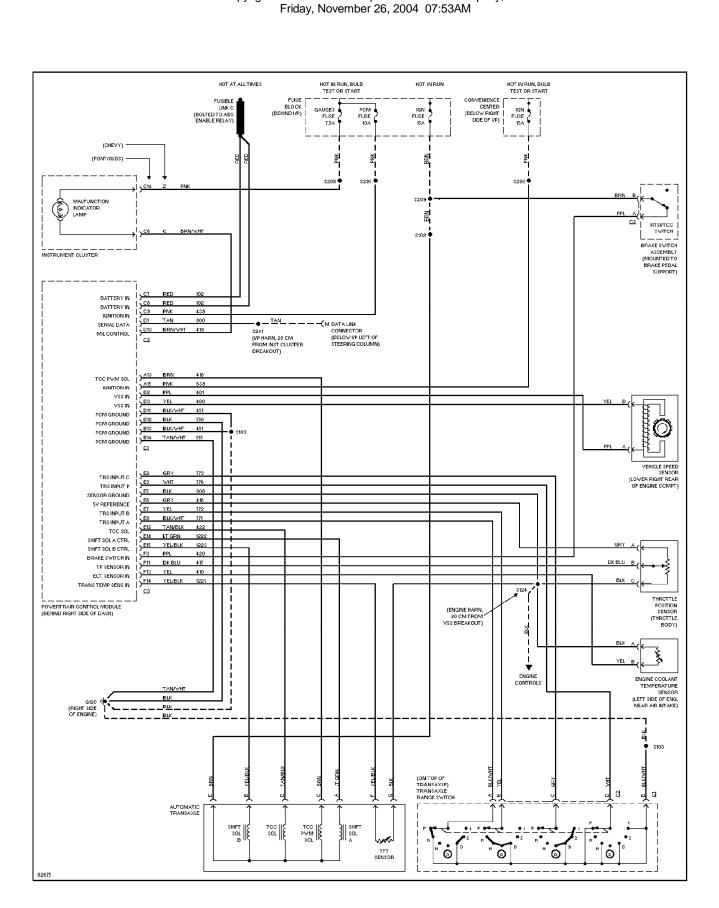

## SYSTEM WIRING DIAGRAMS 3.8L (VIN L), Transmission Circuit (p. 52)

1995 Pontiac Trans Sport For x

Copyright © 1998 Mitchell Repair Information Company, LLC