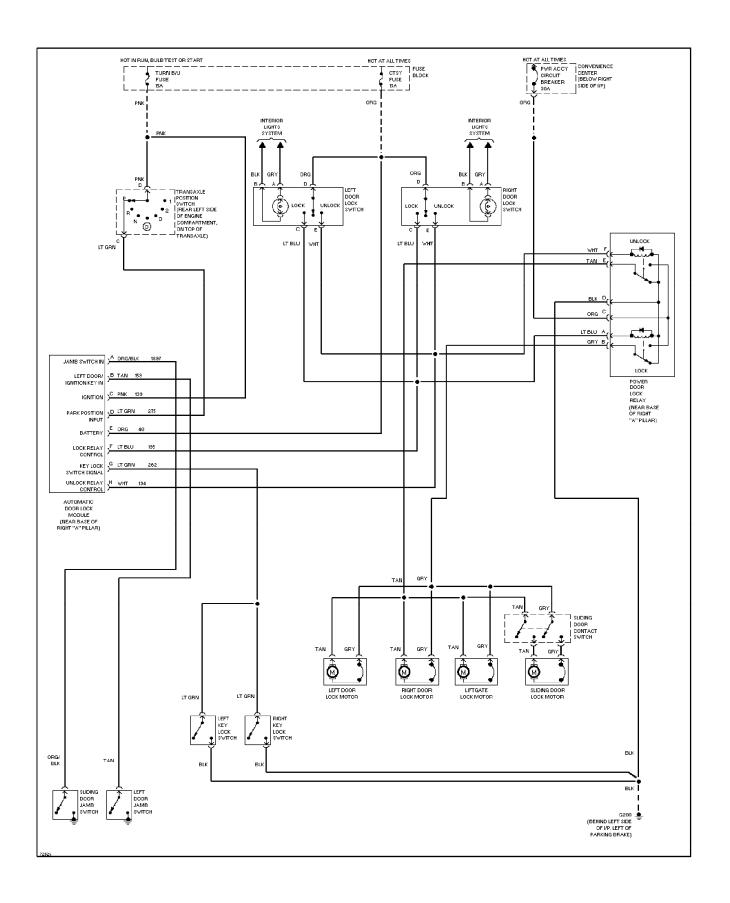

#### SYSTEM WIRING DIAGRAMS Automatic Door Locks Circuit (p. 41)

1995 Pontiac Trans Sport For x