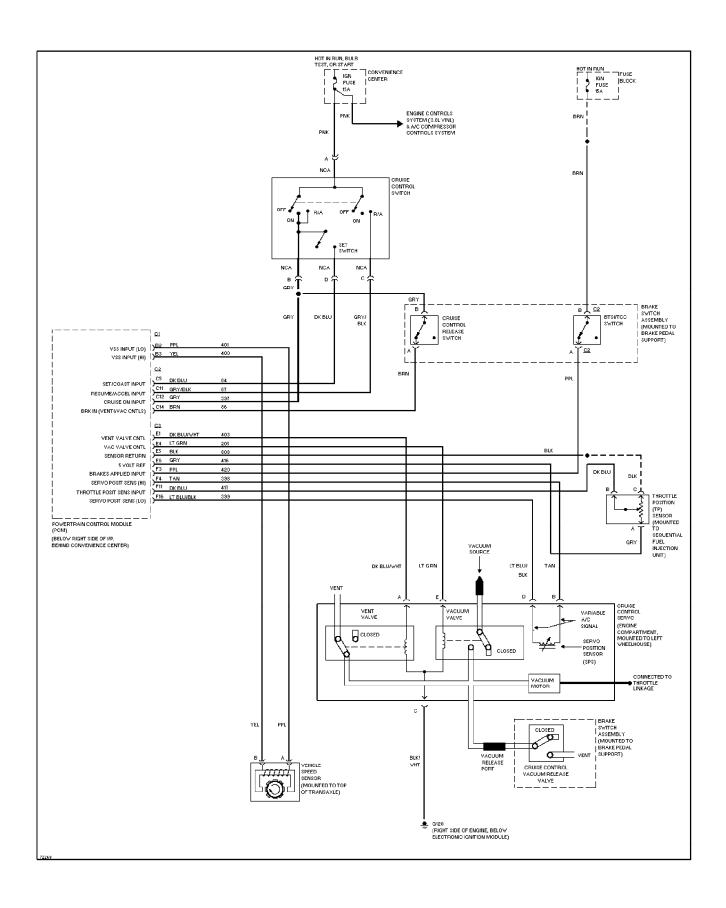

## SYSTEM WIRING DIAGRAMS 3.1L (VIN D), Cruise Control Circuit (p. 17)

1995 Pontiac Trans Sport

For x