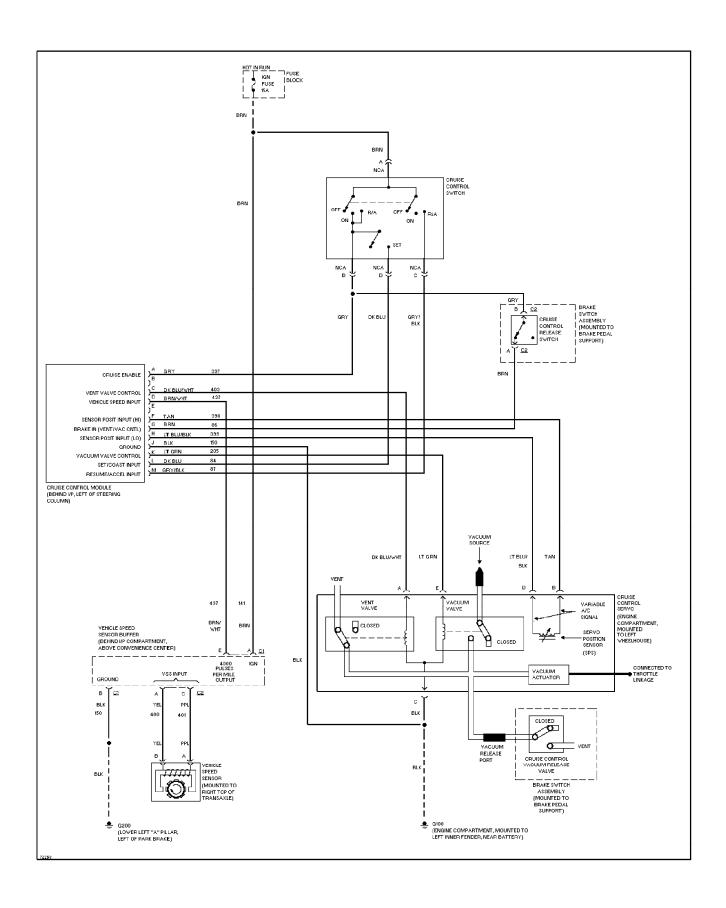

## SYSTEM WIRING DIAGRAMS 3.1L (VIN D), Cruise Control Circuit (p. 17)

1995 Pontiac Trans Sport

For x

### SYSTEM WIRING DIAGRAMS 3.8L (VIN L), Cruise Control Circuit (p. 18)

1995 Pontiac Trans Sport

For x