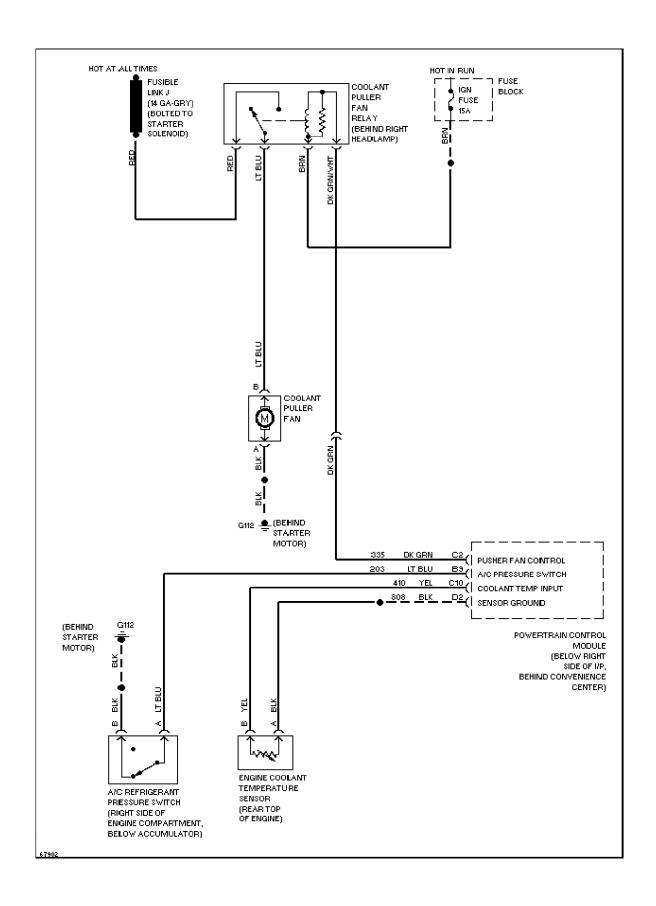

## **SYSTEM WIRING DIAGRAMS**3.1L (VIN D), Cooling Fan Circuit (p. 15)

1995 Pontiac Trans Sport

For x