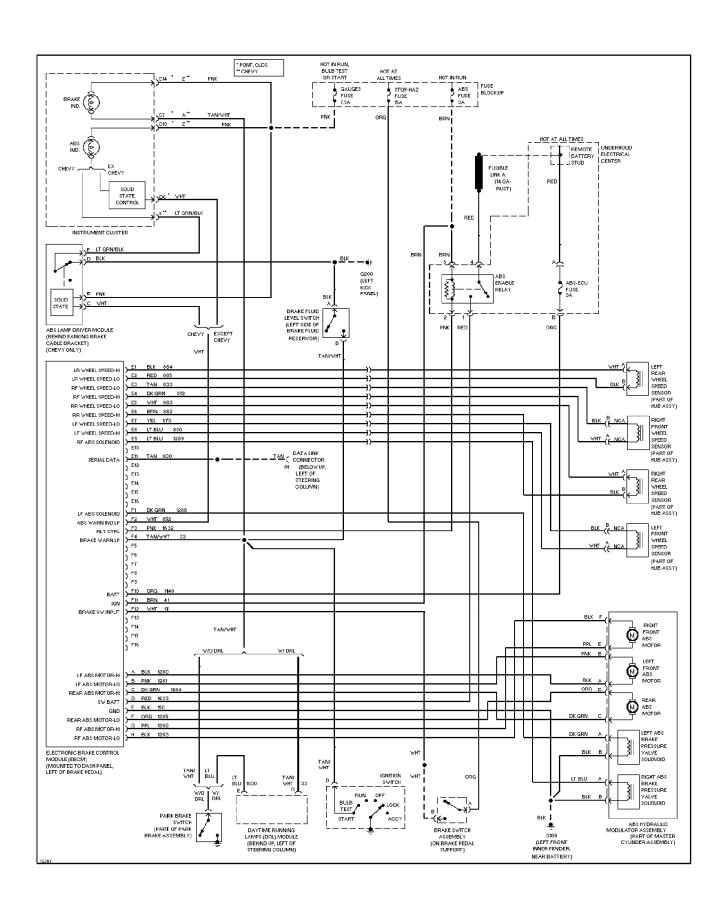

### SYSTEM WIRING DIAGRAMS Anti-lock Brake Circuits, W/ Traction Control (1 of 2) (p. 7)

1995 Pontiac Trans Sport

For x

### SYSTEM WIRING DIAGRAMS Anti-lock Brake Circuits, W/ Traction Control (2 of 2) (p. 8)

1995 Pontiac Trans Sport

For x