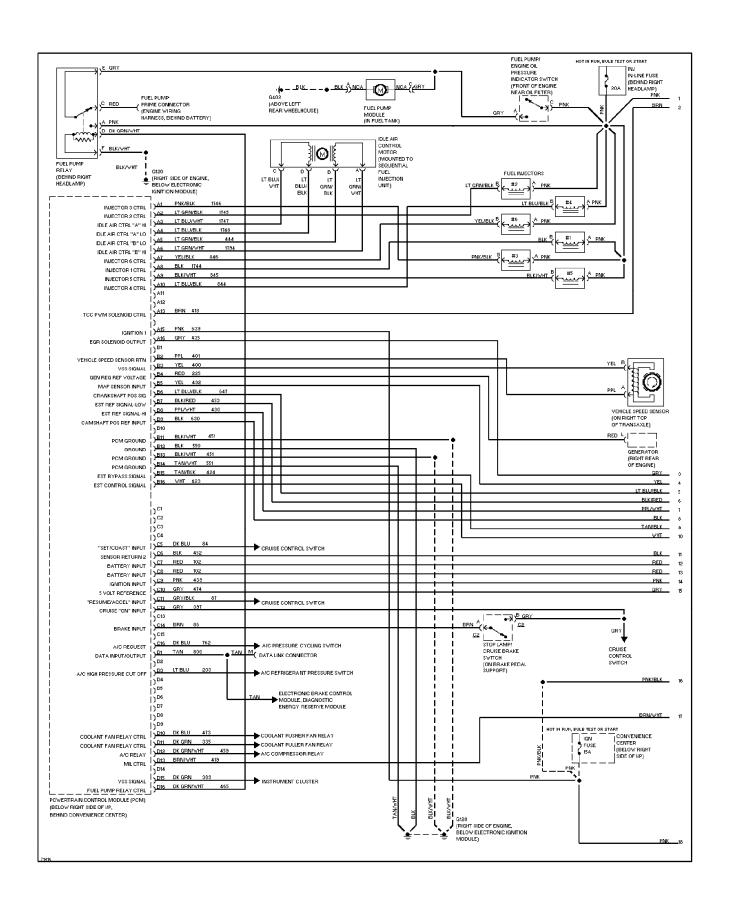

### SYSTEM WIRING DIAGRAMS 3.8L (VIN L), Engine Performance Circuits (1 of 3) (p. 23)

1995 Pontiac Trans Sport

For x

### SYSTEM WIRING DIAGRAMS 3.8L (VIN L), Engine Performance Circuits (2 of 3) (p. 24)

1995 Pontiac Trans Sport

For x

# SYSTEM WIRING DIAGRAMS 3.8L (VIN L), Engine Performance Circuits (3 of 3) (p. 25)

1995 Pontiac Trans Sport

For x