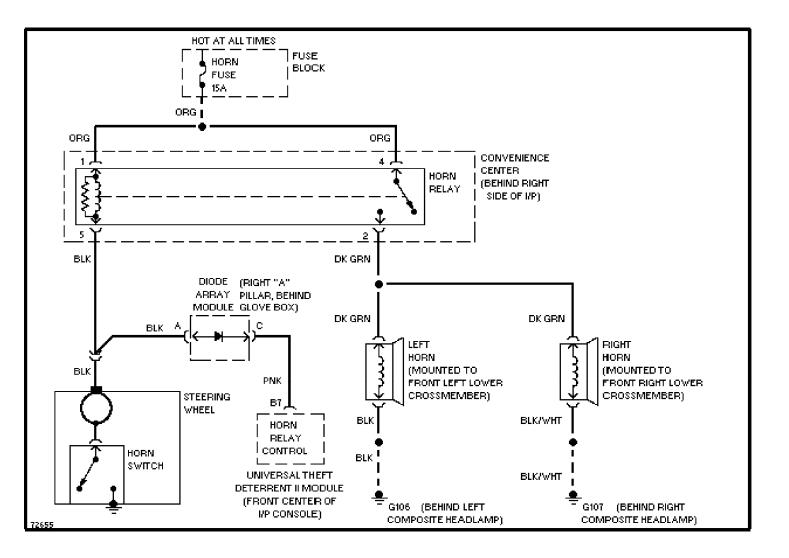

#### SYSTEM WIRING DIAGRAMS Horn Circuit (p. 32)

1995 Pontiac Trans Sport For x