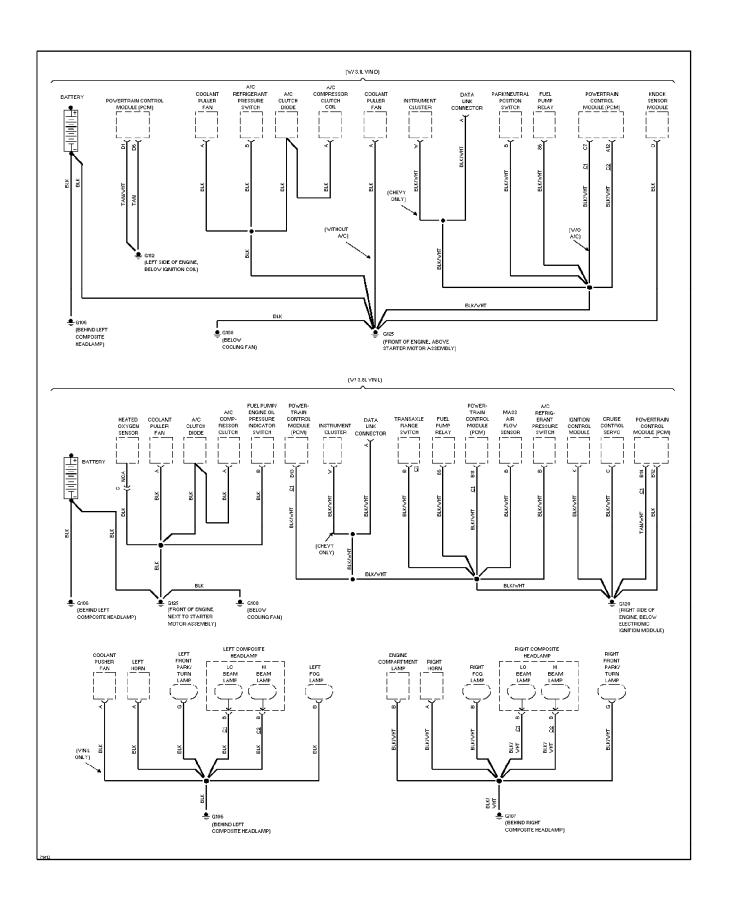

### SYSTEM WIRING DIAGRAMS 3.1L (VIN D), Engine Performance Circuits (1 of 2) (p. 21)

1995 Pontiac Trans Sport

For x

### SYSTEM WIRING DIAGRAMS 3.1L (VIN D), Engine Performance Circuits (2 of 2) (p. 22)

1995 Pontiac Trans Sport

For x

### SYSTEM WIRING DIAGRAMS 3.8L (VIN L), Engine Performance Circuits (1 of 3) (p. 23)

1995 Pontiac Trans Sport

For x

### SYSTEM WIRING DIAGRAMS 3.8L (VIN L), Engine Performance Circuits (2 of 3) (p. 24)

1995 Pontiac Trans Sport

For x

# SYSTEM WIRING DIAGRAMS 3.8L (VIN L), Engine Performance Circuits (3 of 3) (p. 25)

1995 Pontiac Trans Sport

For x