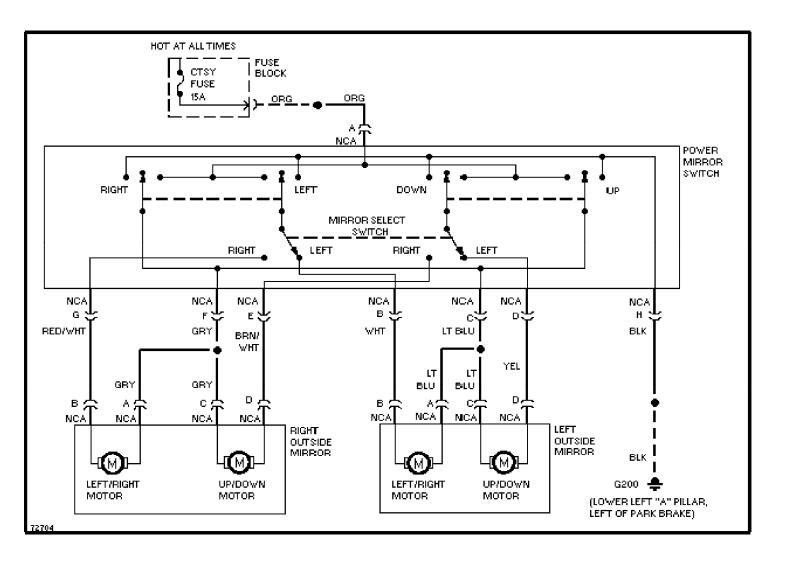

#### SYSTEM WIRING DIAGRAMS Power Mirror Circuit (p. 43)

1995 Pontiac Trans Sport For x