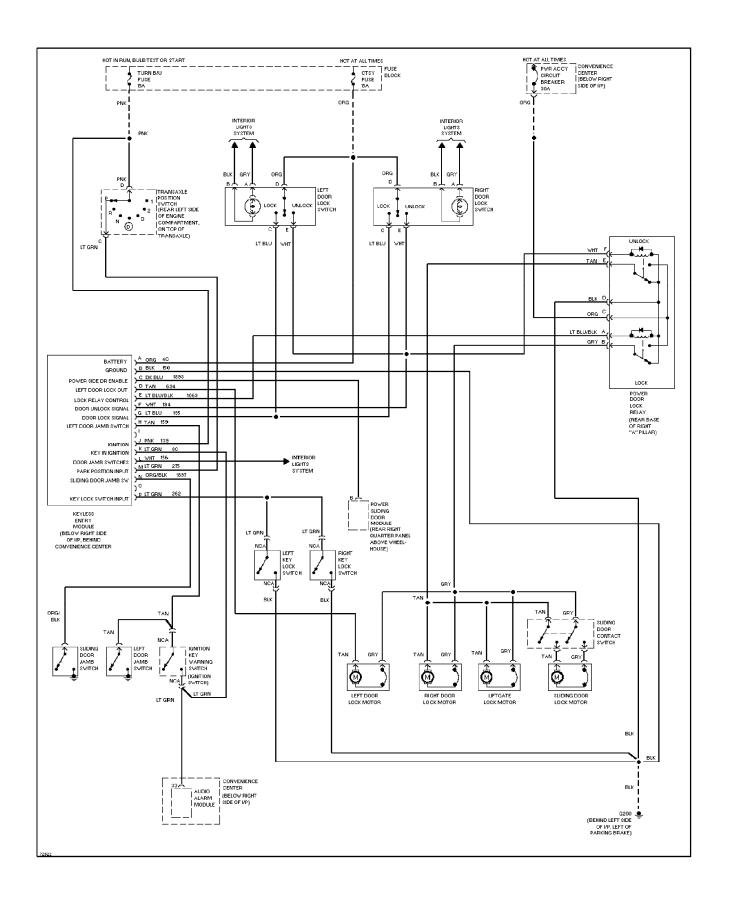

#### SYSTEM WIRING DIAGRAMS Automatic Door Locks Circuit (p. 41)

1995 Pontiac Trans Sport For x