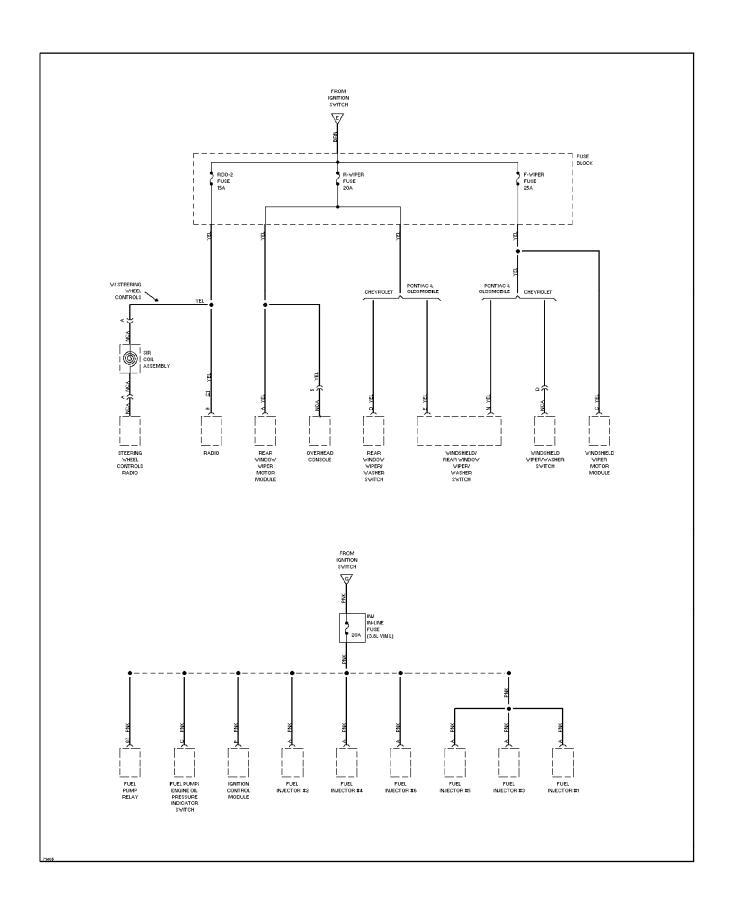

#### SYSTEM WIRING DIAGRAMS Front Wiper/Washer Circuit (p. 55)

1995 Pontiac Trans Sport For x

# SYSTEM WIRING DIAGRAMS Rear Wiper/Washer Circuit (p. 56)

1995 Pontiac Trans Sport For x