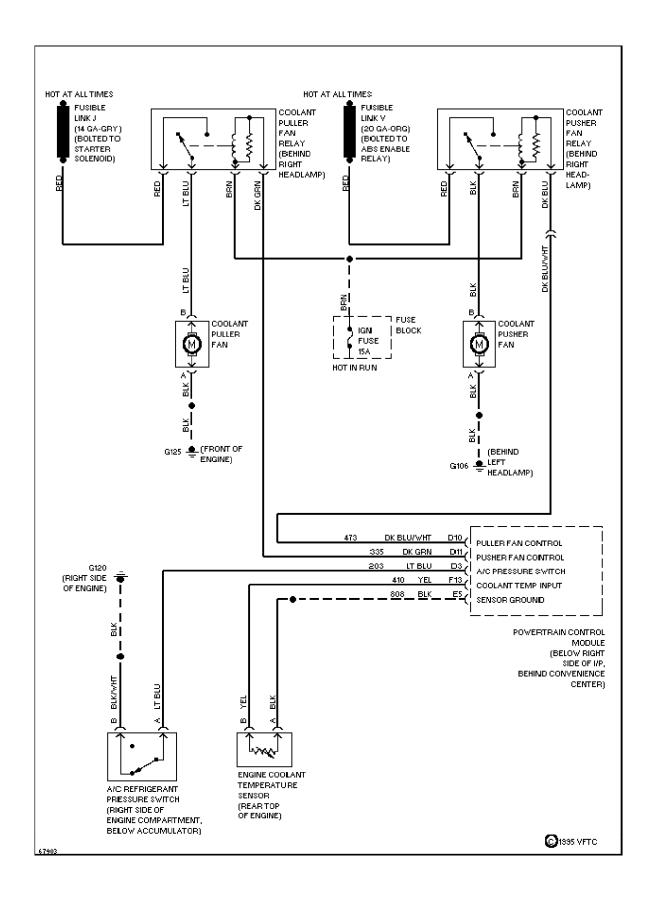

### SYSTEM WIRING DIAGRAMS 3.8L (VIN L), Cooling Fan Circuit (p. 16)

1995 Pontiac Trans Sport

For x