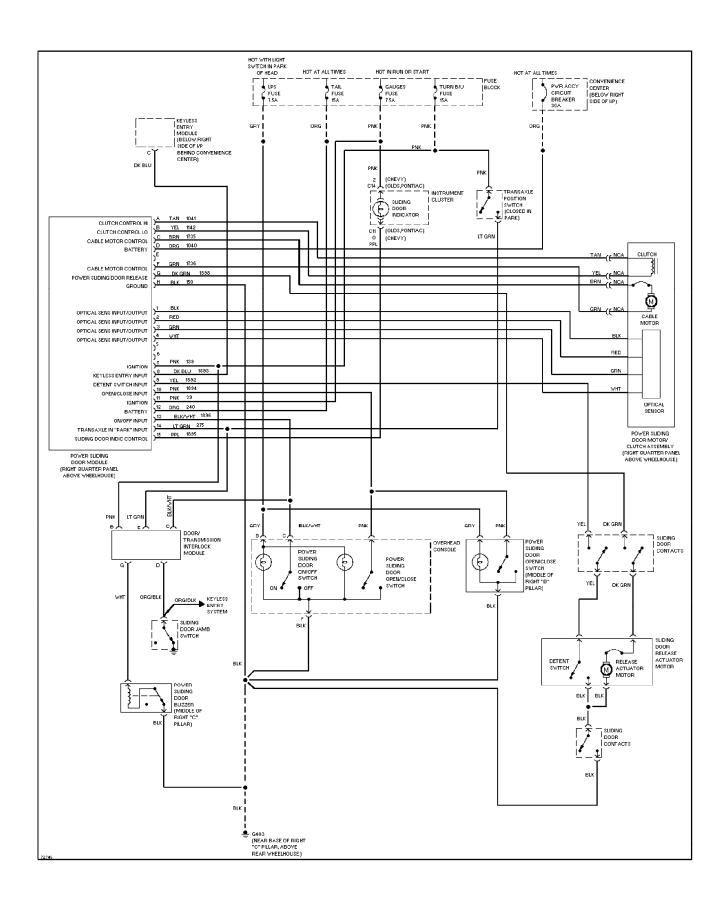

### **SYSTEM WIRING DIAGRAMS Power Sliding Door Circuit (p. 53)**

1995 Pontiac Trans Sport

For x