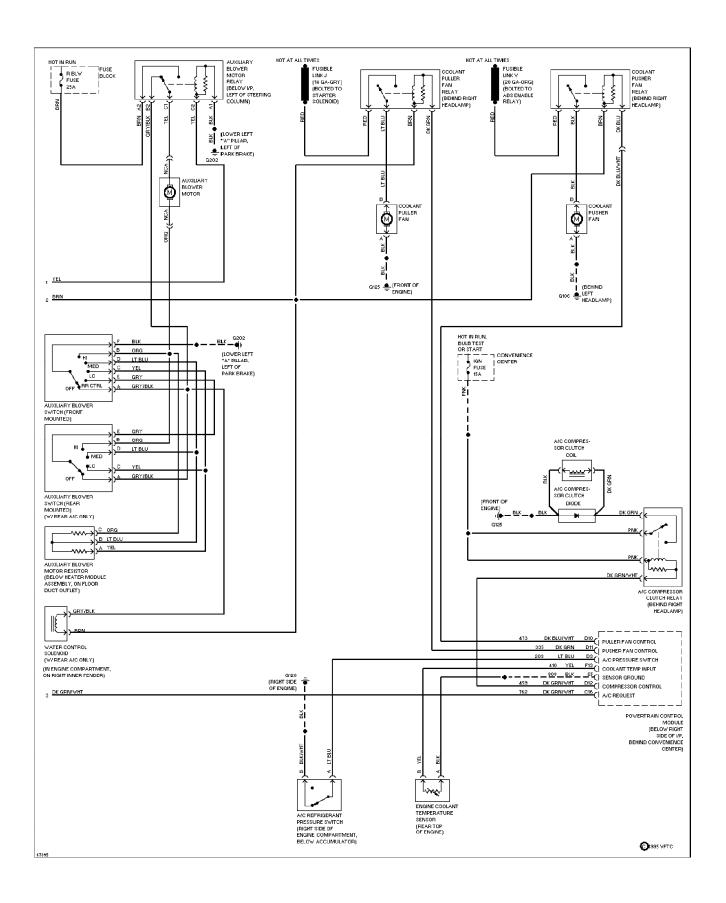

# SYSTEM WIRING DIAGRAMS 3.8L (VIN L), A/C Circuit (2 of 2) (p. 5)

1995 Pontiac Trans Sport

For x