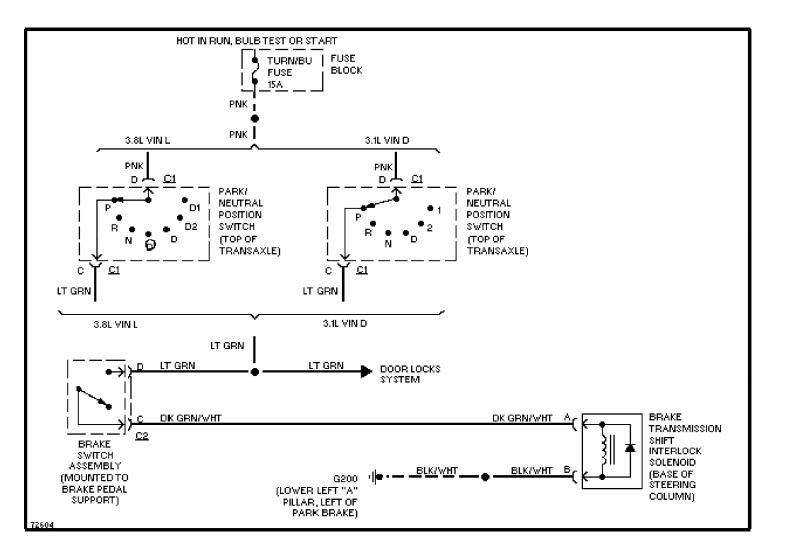

# **SYSTEM WIRING DIAGRAMS Shift Interlock Circuit (p. 47)**

1995 Pontiac Trans Sport

For x