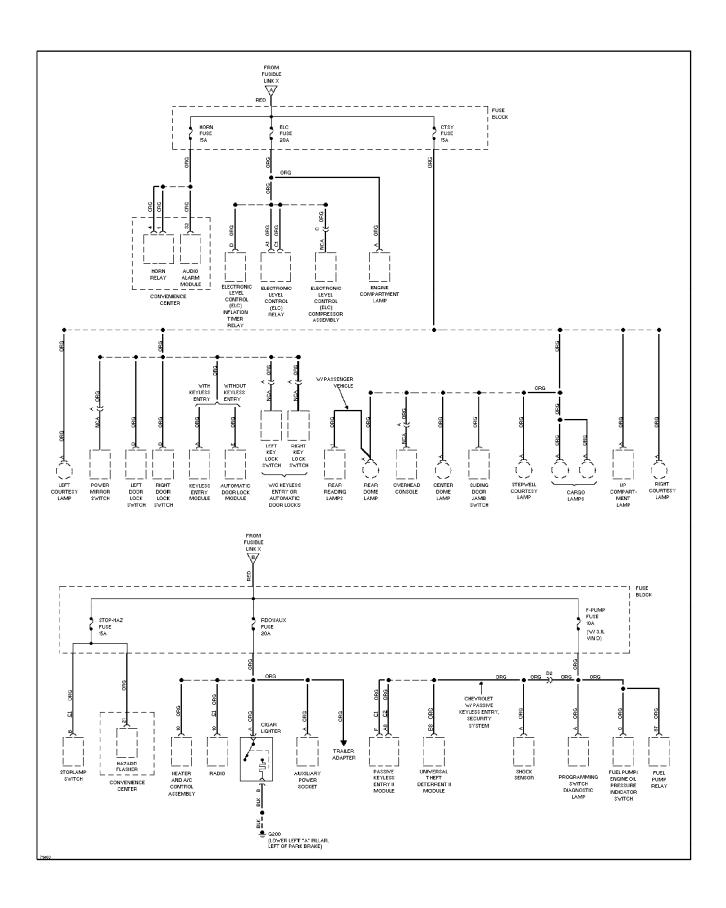

# SYSTEM WIRING DIAGRAMS Power Distribution Circuit (1 of 5) (p. 36)

1995 Pontiac Trans Sport

For x

# SYSTEM WIRING DIAGRAMS Power Distribution Circuit (2 of 5) (p. 37)

1995 Pontiac Trans Sport For x

### SYSTEM WIRING DIAGRAMS Power Distribution Circuit (3 of 5) (p. 38)

1995 Pontiac Trans Sport

For x

# SYSTEM WIRING DIAGRAMS Power Distribution Circuit (4 of 5) (p. 39)

1995 Pontiac Trans Sport

For x

# SYSTEM WIRING DIAGRAMS Power Distribution Circuit (5 of 5) (p. 40)

1995 Pontiac Trans Sport

For x