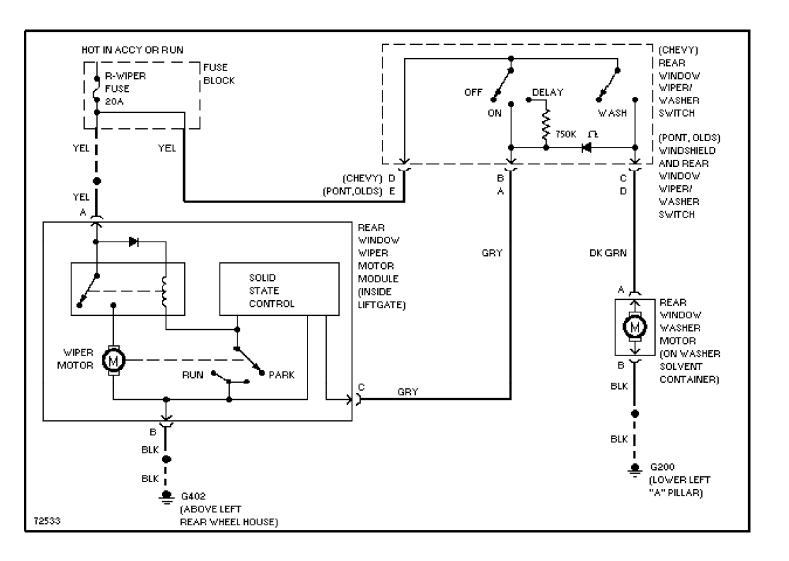

# SYSTEM WIRING DIAGRAMS Rear Wiper/Washer Circuit (p. 56)

1995 Pontiac Trans Sport For x