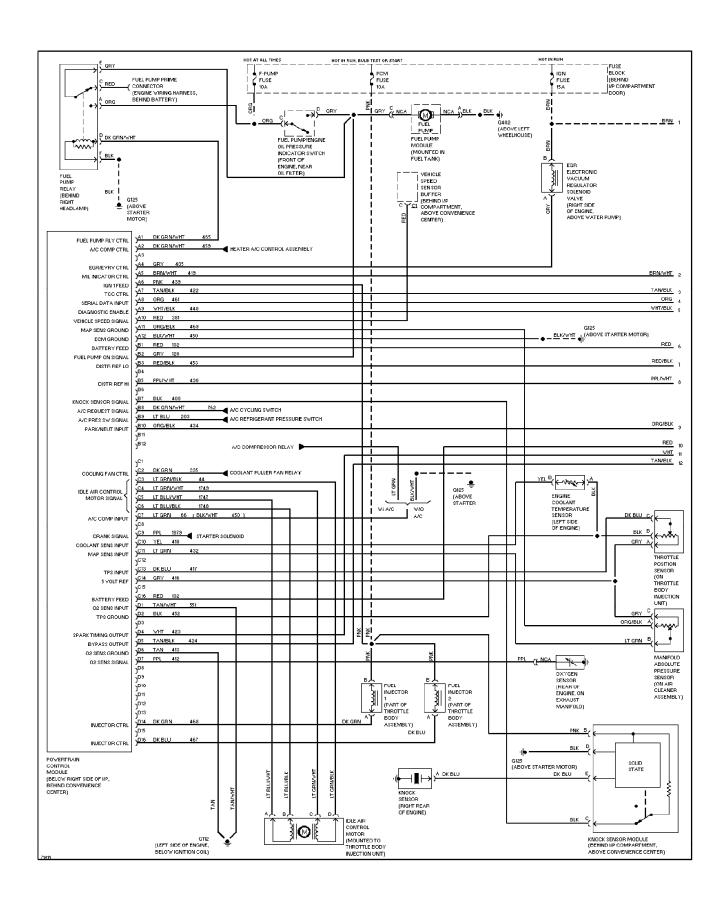

### SYSTEM WIRING DIAGRAMS 3.8L (VIN L), Engine Performance Circuits (1 of 3) (p. 23)

1995 Pontiac Trans Sport

For x

### SYSTEM WIRING DIAGRAMS 3.8L (VIN L), Engine Performance Circuits (2 of 3) (p. 24)

1995 Pontiac Trans Sport

For x

# SYSTEM WIRING DIAGRAMS 3.8L (VIN L), Engine Performance Circuits (3 of 3) (p. 25)

1995 Pontiac Trans Sport

For x