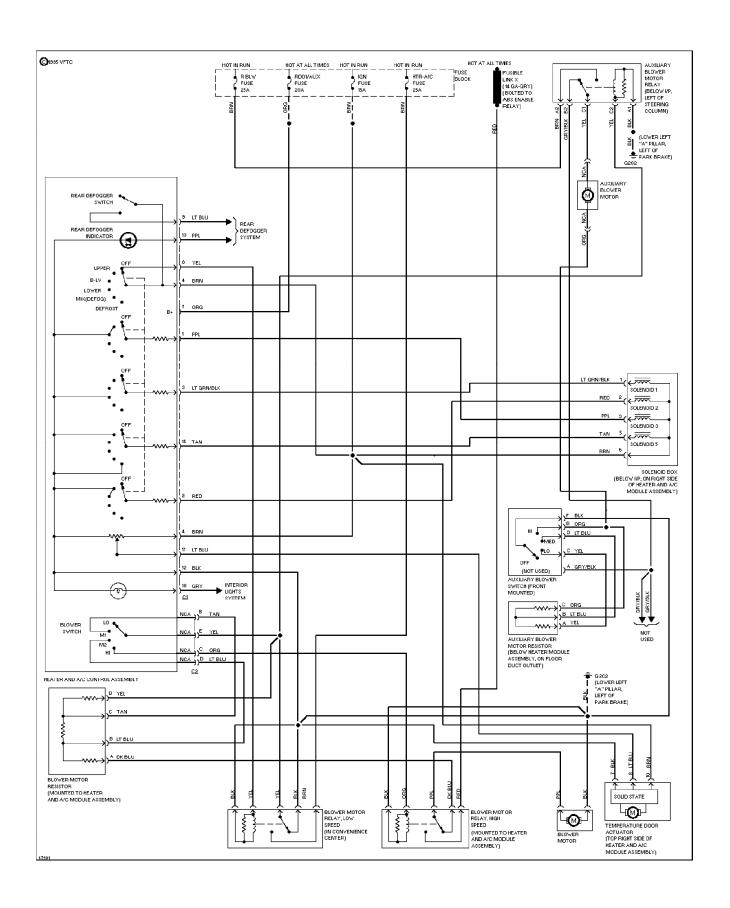

#### SYSTEM WIRING DIAGRAMS Heater Circuit (p. 6)

1995 Pontiac Trans Sport For x