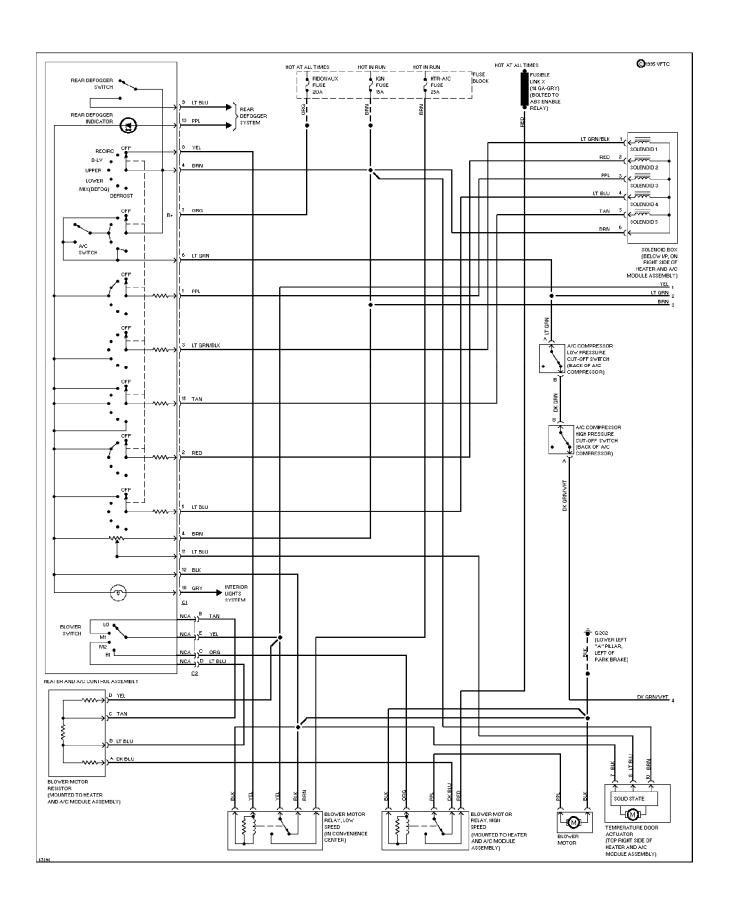

### SYSTEM WIRING DIAGRAMS 3.1L (VIN D), A/C Circuit (1 of 2)

1995 Pontiac Trans Sport For x