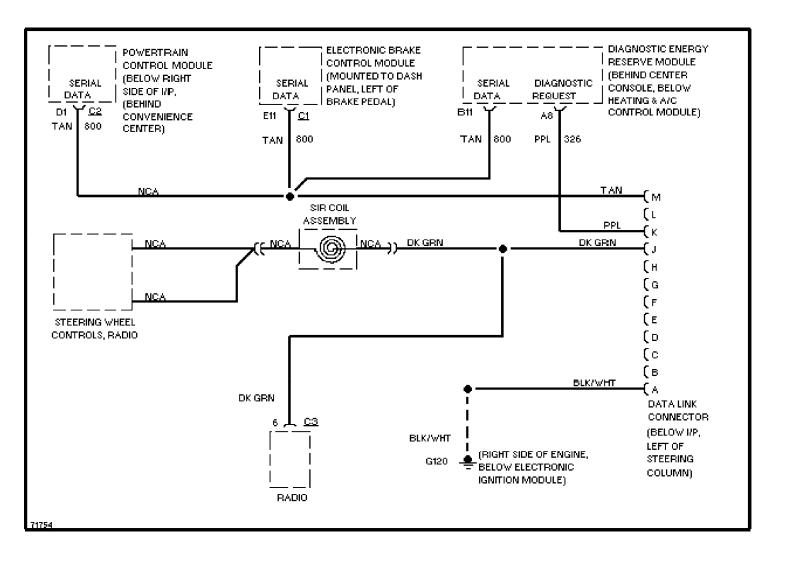

### SYSTEM WIRING DIAGRAMS 3.1L (VIN D), Data Link Connector Circuit (p. 11)

1995 Pontiac Trans Sport

For x

### SYSTEM WIRING DIAGRAMS 3.8L (VIN L), Data Link Connector Circuit (p. 13)

1995 Pontiac Trans Sport

For x