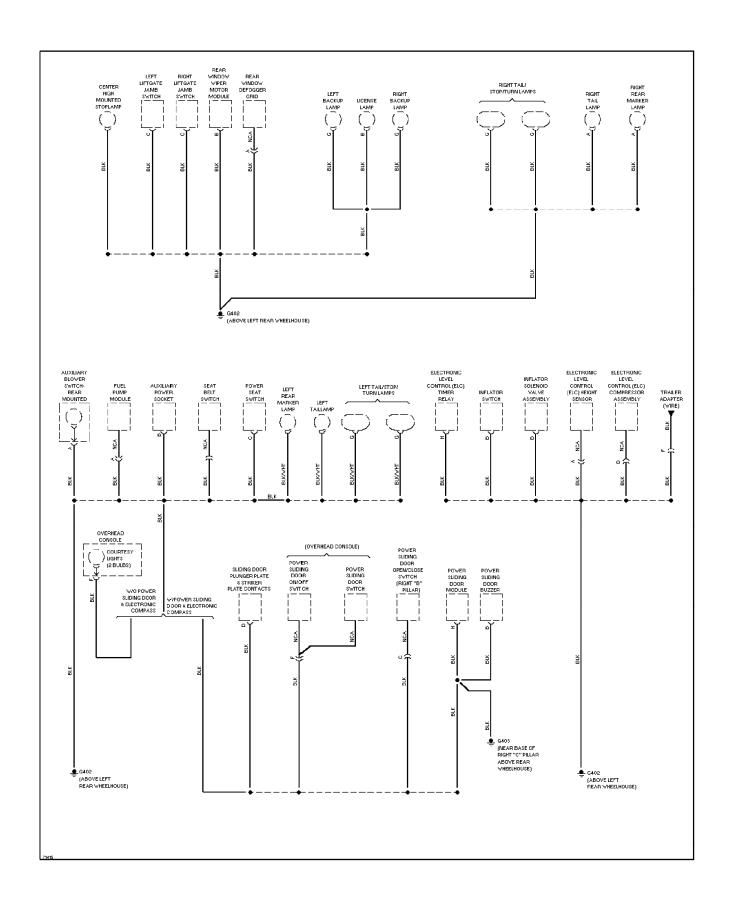

### **SYSTEM WIRING DIAGRAMS Power Sliding Door Circuit (p. 53)**

1995 Pontiac Trans Sport

For x

## **SYSTEM WIRING DIAGRAMS Warning System Circuits (p. 54)**

1995 Pontiac Trans Sport For x