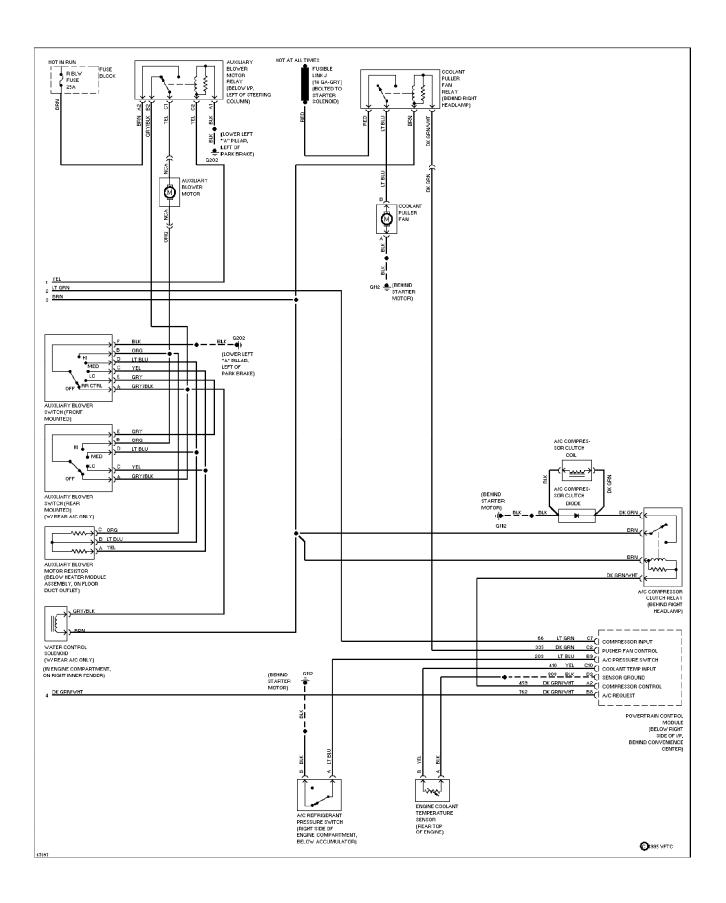

### SYSTEM WIRING DIAGRAMS 3.1L (VIN D), A/C Circuit (2 of 2) (p. 2)

1995 Pontiac Trans Sport

For x