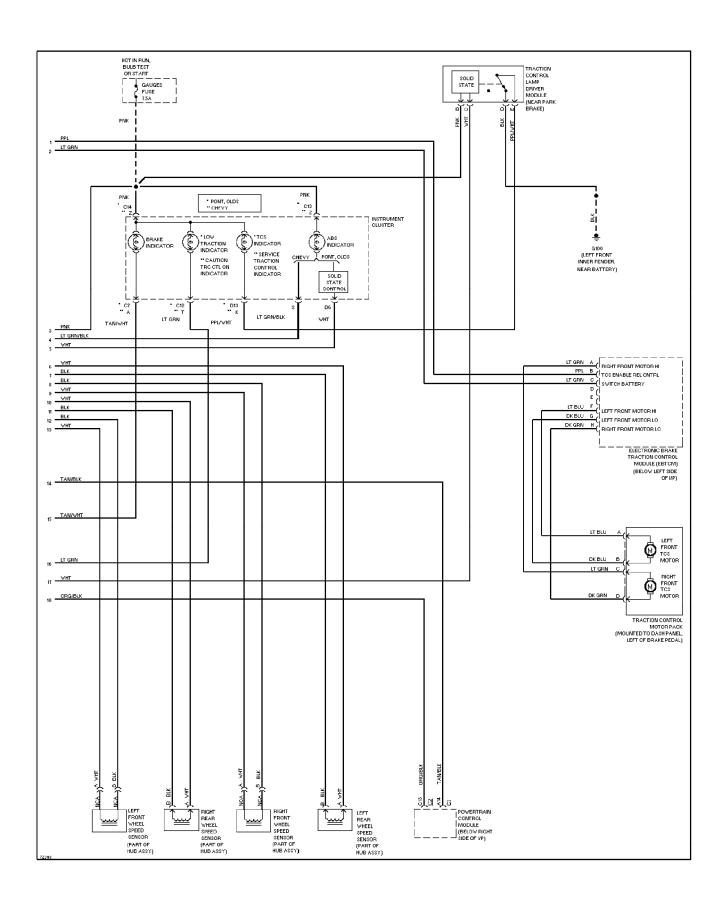

### SYSTEM WIRING DIAGRAMS Anti-lock Brake Circuits, W/ Traction Control (2 of 2) (p. 8)

1995 Pontiac Trans Sport

For x