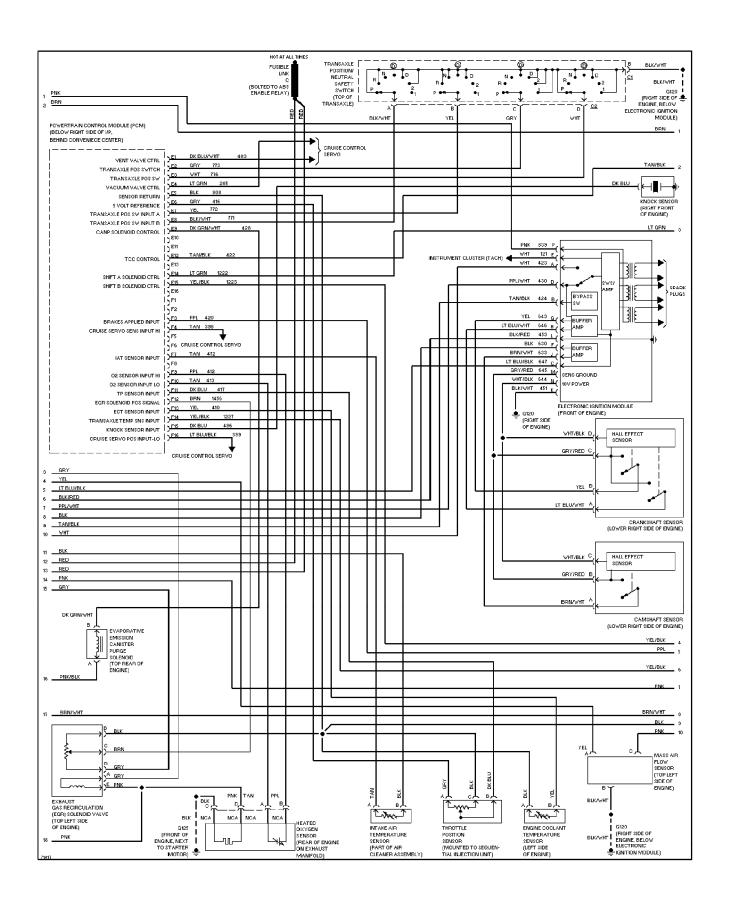

### SYSTEM WIRING DIAGRAMS 3.8L (VIN L), Engine Performance Circuits (1 of 3) (p. 23)

1995 Pontiac Trans Sport

For x

### SYSTEM WIRING DIAGRAMS 3.8L (VIN L), Engine Performance Circuits (2 of 3) (p. 24)

1995 Pontiac Trans Sport

For x

# SYSTEM WIRING DIAGRAMS 3.8L (VIN L), Engine Performance Circuits (3 of 3) (p. 25)

1995 Pontiac Trans Sport

For x