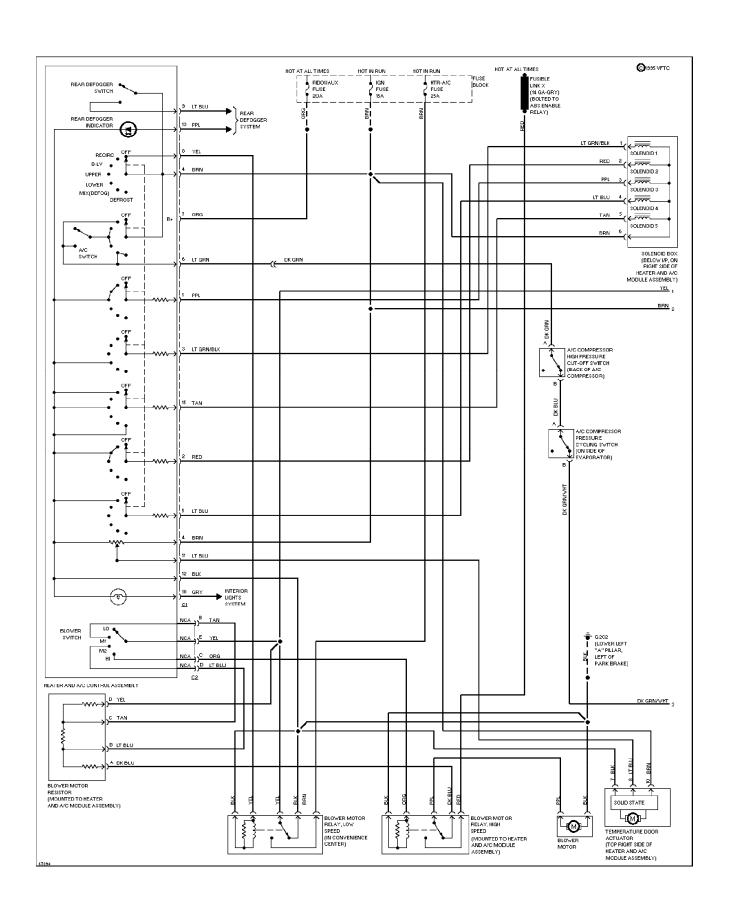

# SYSTEM WIRING DIAGRAMS 3.8L (VIN L), A/C Circuit (2 of 2) (p. 5)

1995 Pontiac Trans Sport

For x