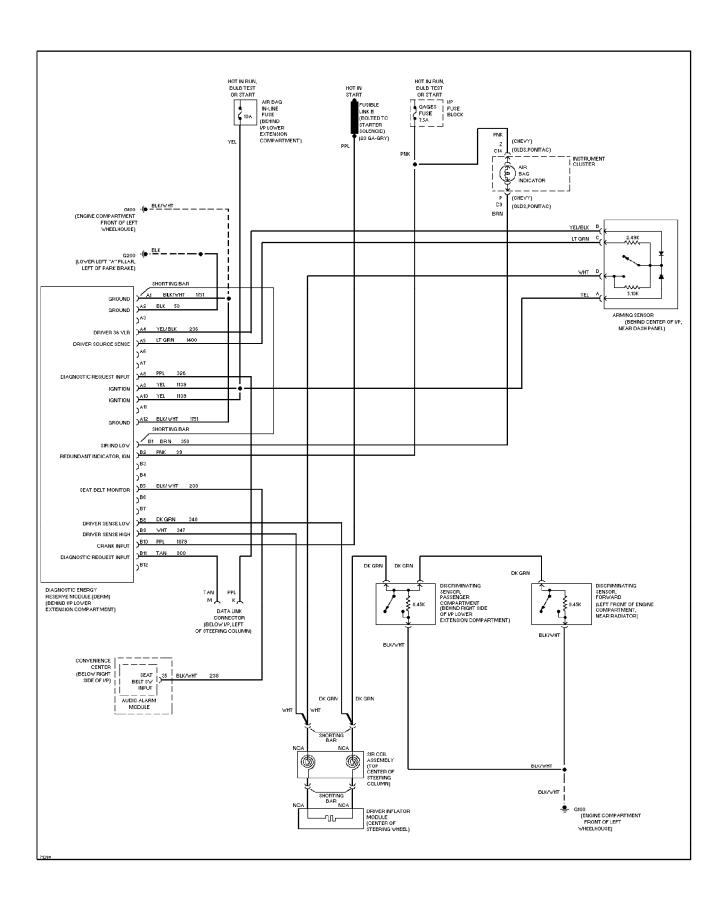

### SYSTEM WIRING DIAGRAMS Supplemental Restraint Circuit (p. 50)

1995 Pontiac Trans Sport For x