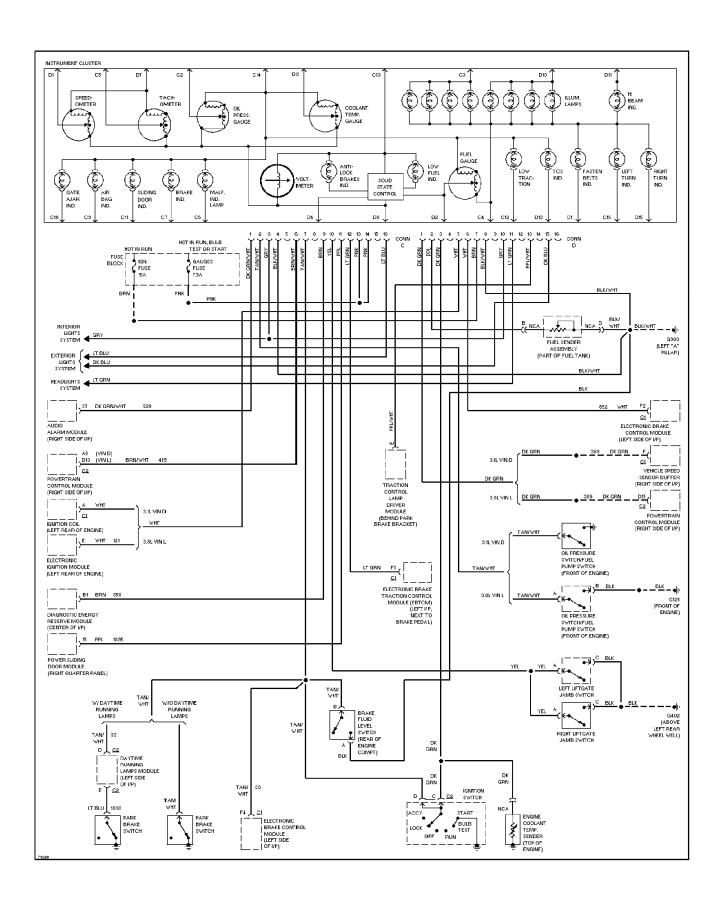

### **SYSTEM WIRING DIAGRAMS Instrument Cluster Circuit (p. 33)**

1995 Pontiac Trans Sport For x