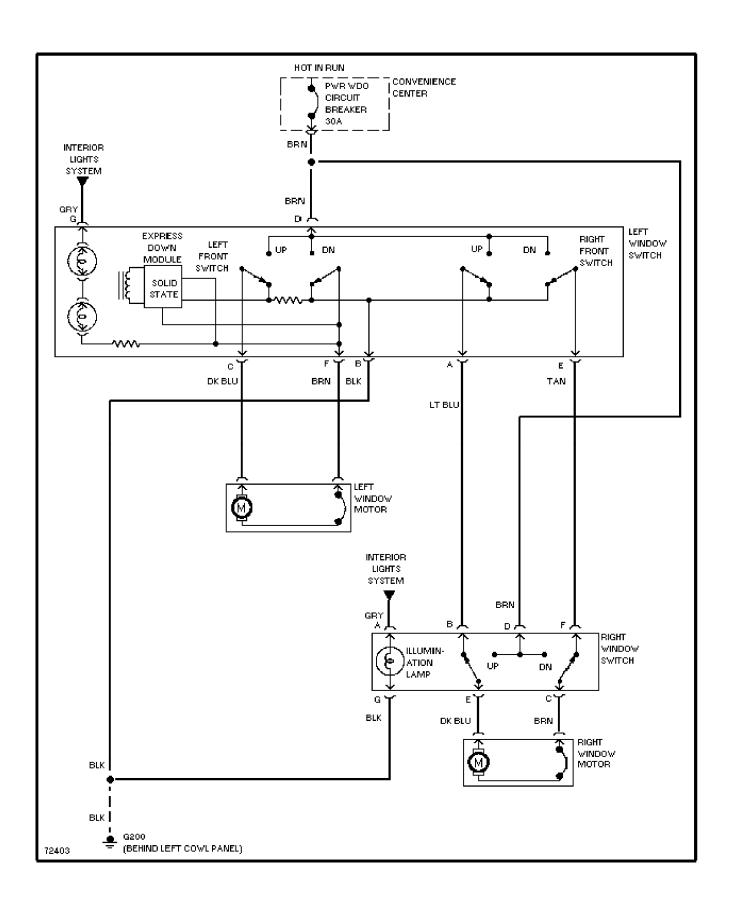

# **SYSTEM WIRING DIAGRAMS Power Window Circuit (p. 45)**

1995 Pontiac Trans Sport For x