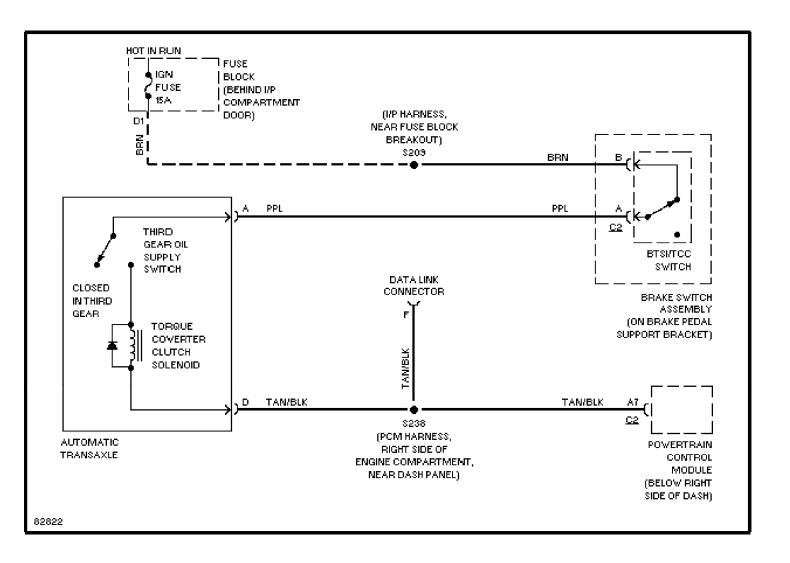

## **SYSTEM WIRING DIAGRAMS**3.1L (VIN D), Transmission Circuit (p. 51)

1995 Pontiac Trans Sport For x