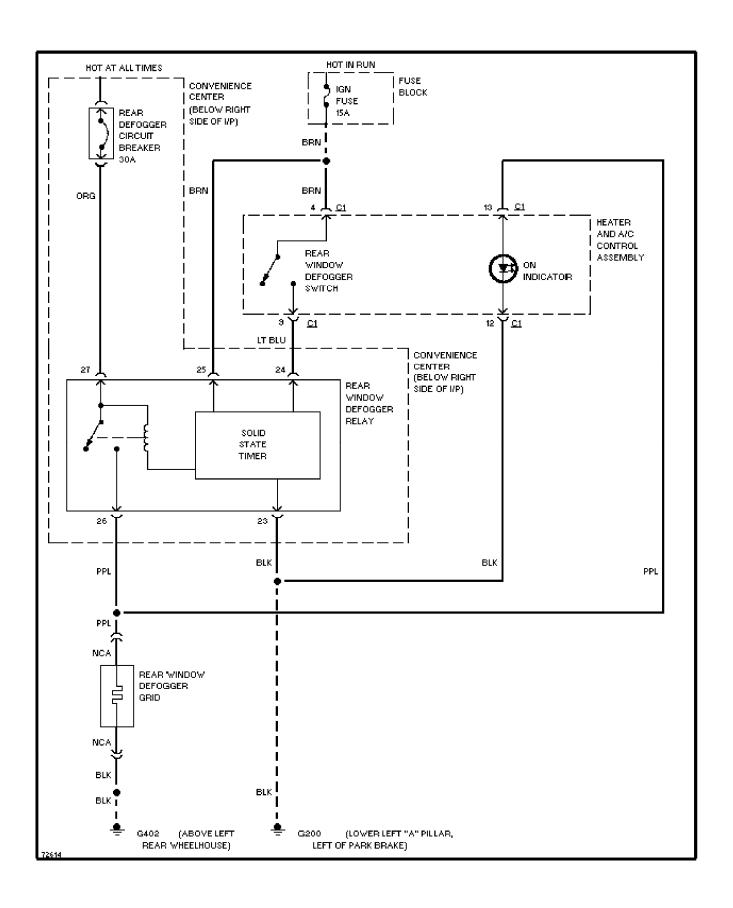

#### **SYSTEM WIRING DIAGRAMS Defogger Circuit (p. 19)**

1995 Pontiac Trans Sport For x