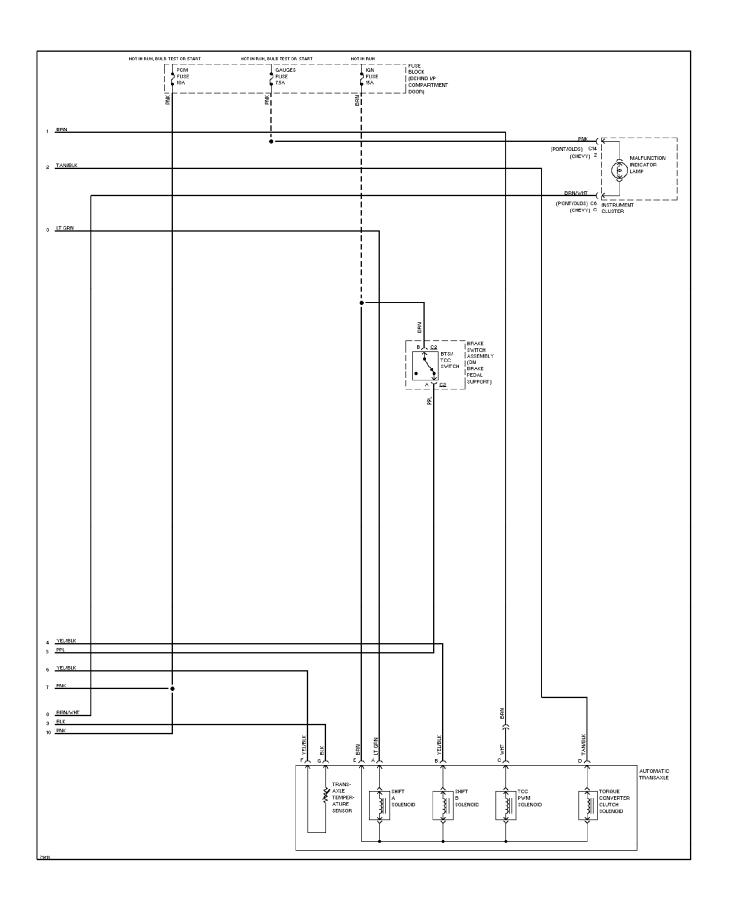

## **SYSTEM WIRING DIAGRAMS**3.1L (VIN D), Transmission Circuit (p. 51)

1995 Pontiac Trans Sport For x

## SYSTEM WIRING DIAGRAMS 3.8L (VIN L), Transmission Circuit (p. 52)

1995 Pontiac Trans Sport For x

Copyright © 1998 Mitchell Repair Information Company, LLC