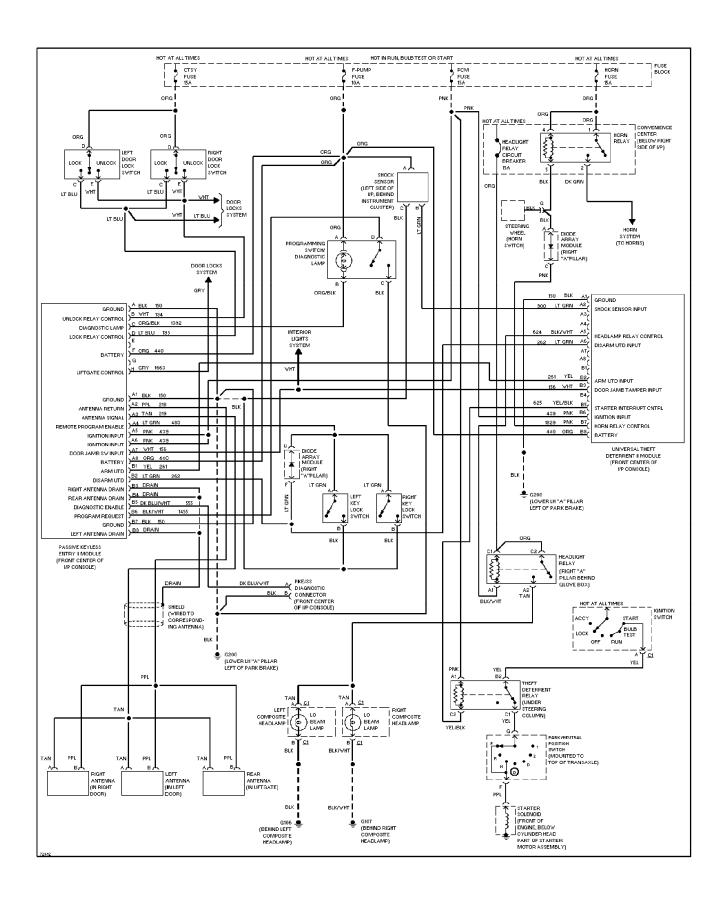

#### **SYSTEM WIRING DIAGRAMS Anti-theft Circuit (p. 10)**

1995 Pontiac Trans Sport For x