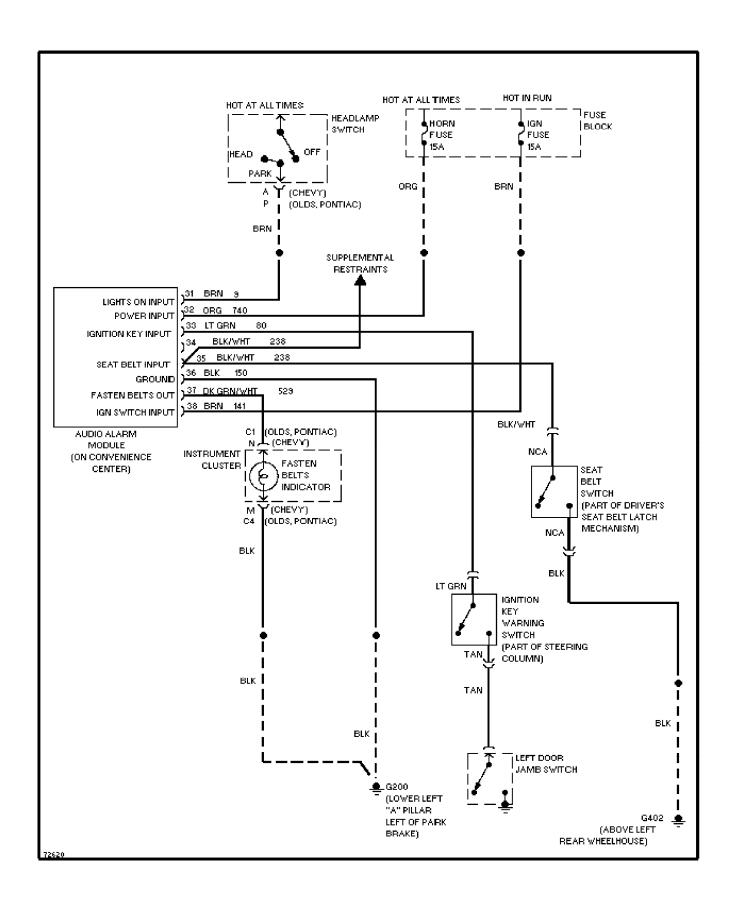

## **SYSTEM WIRING DIAGRAMS Warning System Circuits (p. 54)**

1995 Pontiac Trans Sport For x