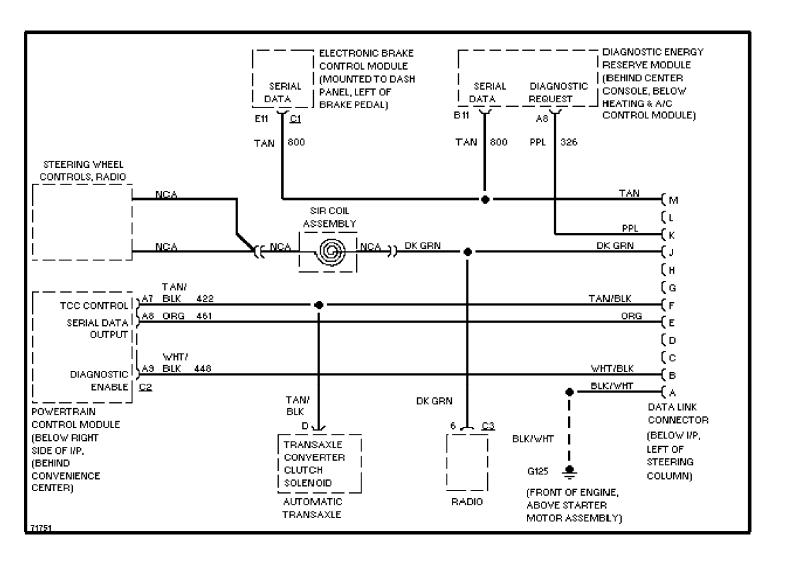

### SYSTEM WIRING DIAGRAMS 3.1L (VIN D), Data Link Connector Circuit (p. 11)

1995 Pontiac Trans Sport

For x

### SYSTEM WIRING DIAGRAMS 3.8L (VIN L), Data Link Connector Circuit (p. 13)

1995 Pontiac Trans Sport

For x