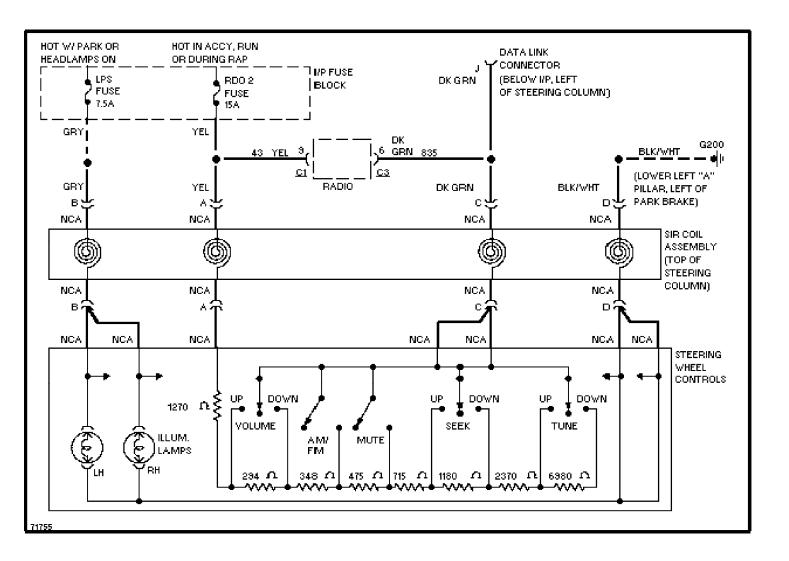

### SYSTEM WIRING DIAGRAMS Steering Wheel Controls Circuit (p. 12)

1995 Pontiac Trans Sport For x

### SYSTEM WIRING DIAGRAMS Steering Wheel Controls Circuit (p. 14)

1995 Pontiac Trans Sport For x