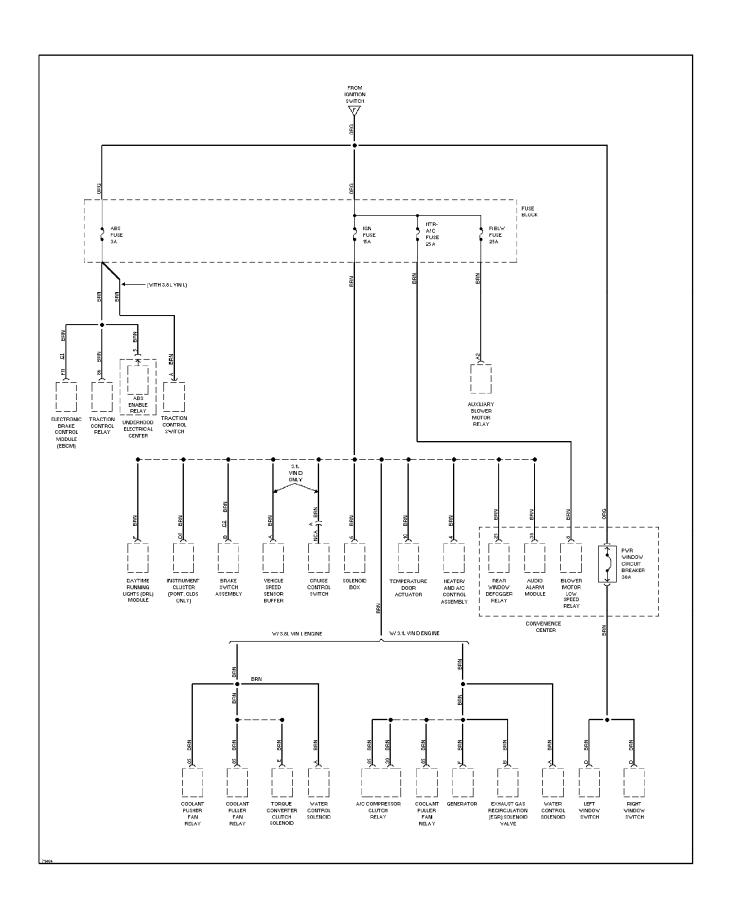

### SYSTEM WIRING DIAGRAMS 3.1L (VIN D), A/C Circuit (1 of 2)

1995 Pontiac Trans Sport For x

### SYSTEM WIRING DIAGRAMS 3.1L (VIN D), A/C Circuit (2 of 2) (p. 2)

1995 Pontiac Trans Sport

For x