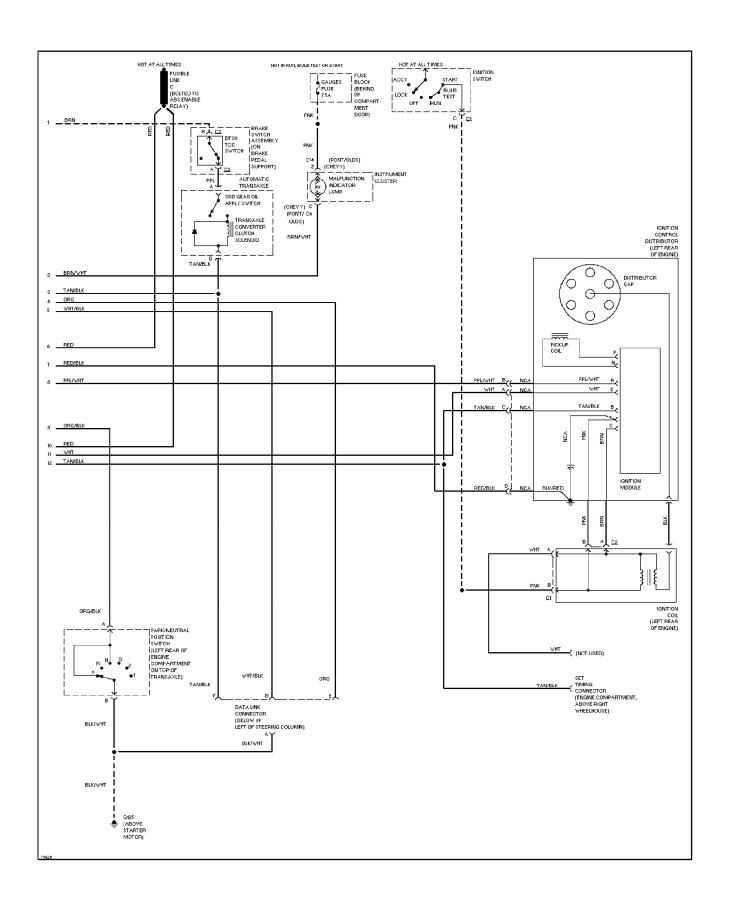

### SYSTEM WIRING DIAGRAMS 3.1L (VIN D), Engine Performance Circuits (1 of 2) (p. 21)

1995 Pontiac Trans Sport

For x

### SYSTEM WIRING DIAGRAMS 3.1L (VIN D), Engine Performance Circuits (2 of 2) (p. 22)

1995 Pontiac Trans Sport

For x