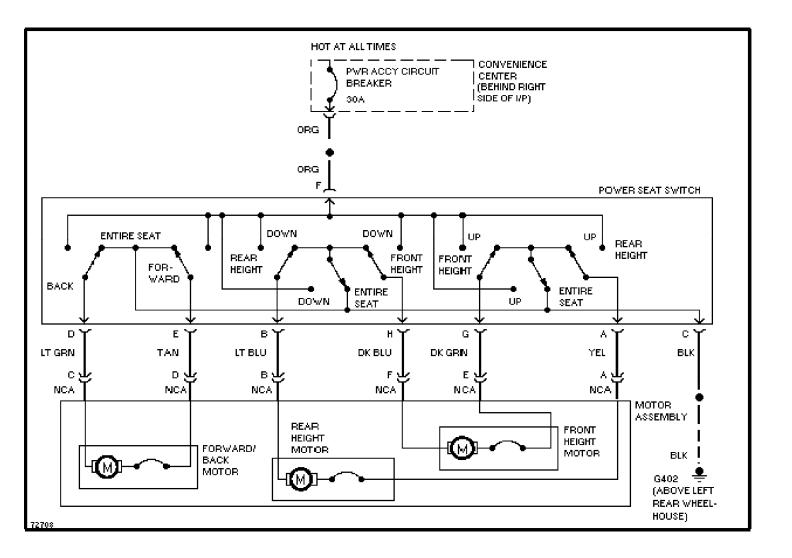

#### SYSTEM WIRING DIAGRAMS Power Seat Circuits (p. 44)

1995 Pontiac Trans Sport

For x