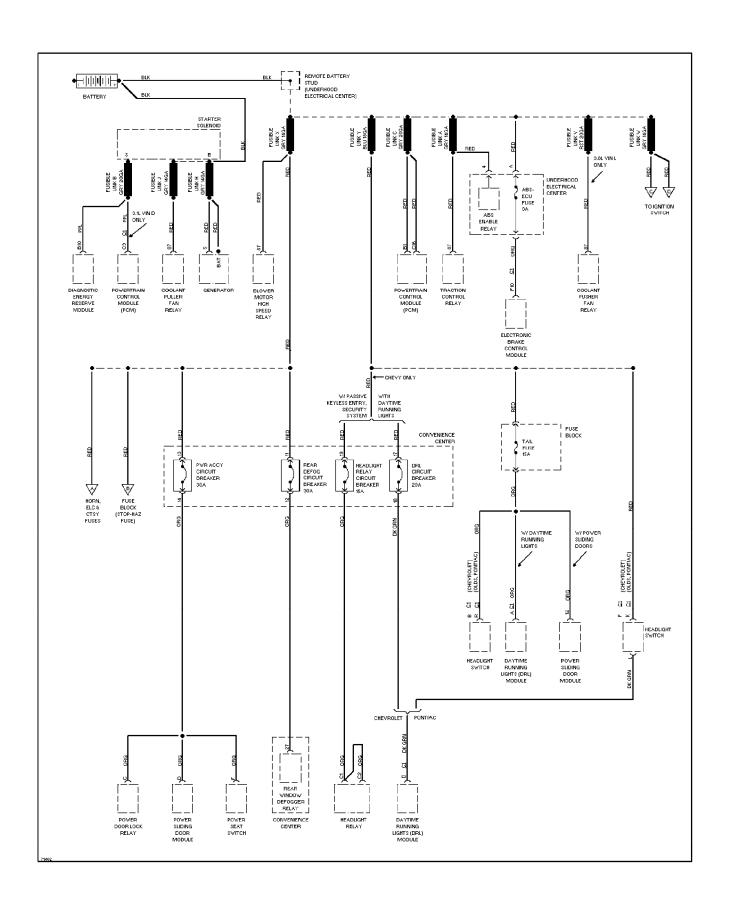

#### SYSTEM WIRING DIAGRAMS Starting Circuit (p. 49)

1995 Pontiac Trans Sport For x