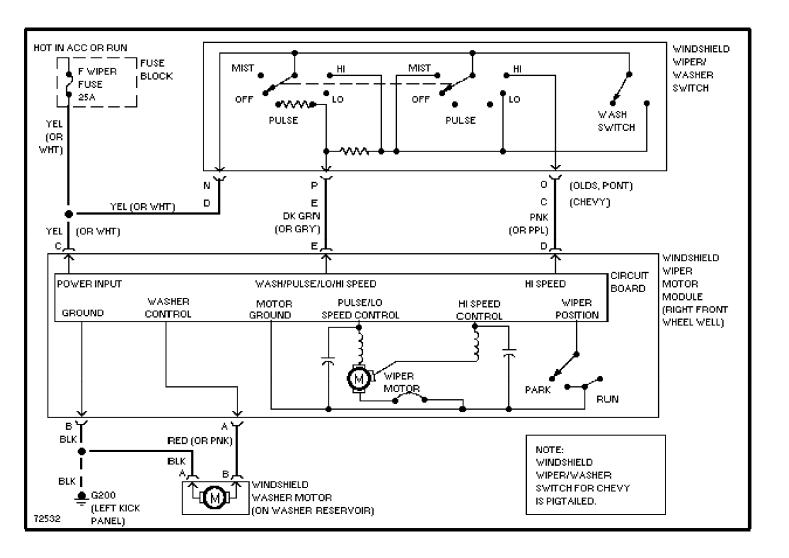

#### SYSTEM WIRING DIAGRAMS Front Wiper/Washer Circuit (p. 55)

1995 Pontiac Trans Sport For x