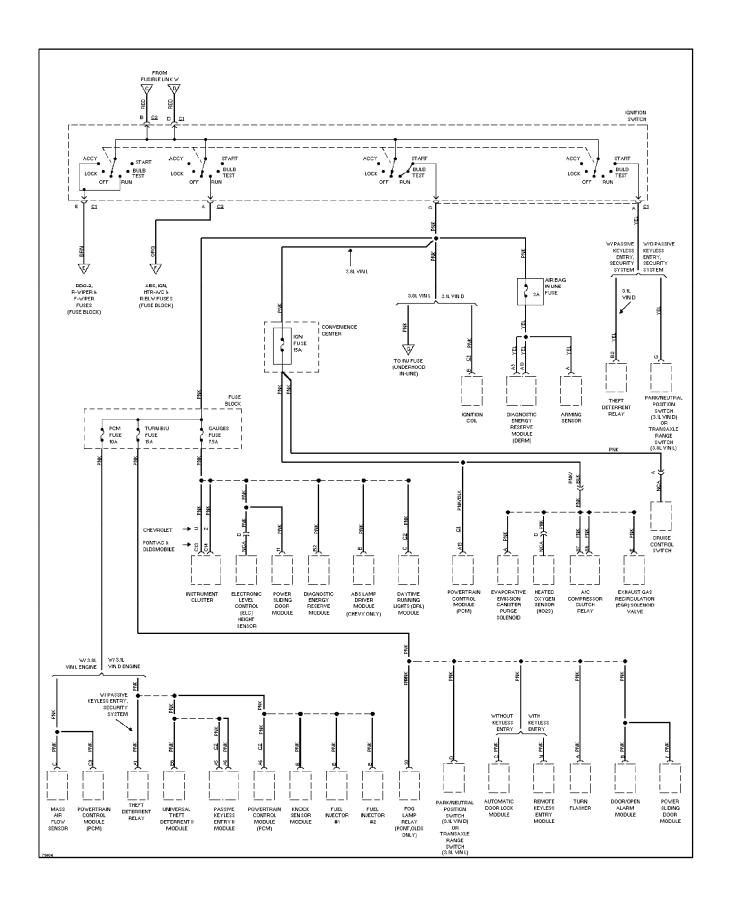

### SYSTEM WIRING DIAGRAMS 3.1L (VIN D), Engine Performance Circuits (1 of 2) (p. 21)

1995 Pontiac Trans Sport

For x

### SYSTEM WIRING DIAGRAMS 3.1L (VIN D), Engine Performance Circuits (2 of 2) (p. 22)

1995 Pontiac Trans Sport

For x